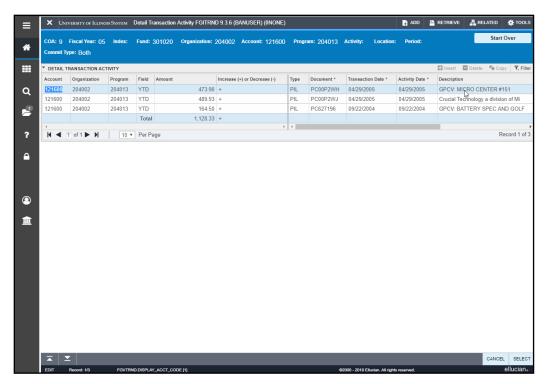

### **Detail Transaction Activity Page (FGITRND)**

Scenario: I need to find details about a transaction.

Use the **Detail Transaction Activity** page *(FGITRND)* to see the details of a transaction. This page provides a list of all transactions posted to a particular Fund and Organization combination. Further refine your query by adding Account, Program, Activity, and Location codes. You can also query by accounting period if that helps you in your search. Using *FGITRND* will help you to determine what documentation you may need or who may have the documentation you are missing.

### Using the Detail Transaction Activity Page (FGITRND)

- Type FGITRND in the Search field in Banner and press ENTER. Note: You can access this page via the Organization Budget Status page (FGIBDST).
- Type the Chart code in the COA field (if necessary).
- 3. Type the year in the Fiscal Year field.
- 4. Type the Fund code in the Fund field.
- 5. Type the Organization code in the **Organization** field.
- 6. Click the Go button.
- 7. Click the Go button.
- 8. Review the results.

Fig 4.5 Detail Transaction Activity Page (FGITRND)

### To See the Details of a Transaction:

- 1. Click the Account code of the document.
- **2.** Select **Query Document [By Type]** from the **Related** menu. The appropriate document page will display.
- 3. Use the **Go** button to review the blocks of the document.
- Review the results. This includes looking up the information in FOATEXT if available. (If there is text available, there will be a "Y" in the Document Text field.)
- 5. Click the Close button to return to the Detail Transaction Activity page (FGITRND).
- 6. Click the Close button to return to the main menu.