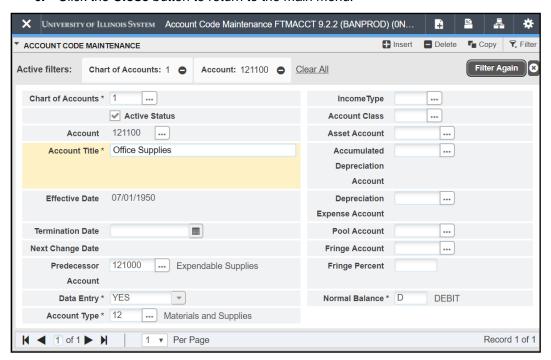

The **Account Code Maintenance Page** (*FTMACCT*) also may be used to view information for an Account code such as its title, predecessor Account code, data enterable status, Account Type and normal balance.

- 1. Type *FTMACCT* in the **Search** field and press ENTER to open the page.
- 2. Click the Filter button.
- 3. Type the Chart code in the Chart of Accounts field.
- **4.** Type the Account code in the **Account** field.
- 5. Click the Go button to review the results.
- 6. Click the Close button to return to the main menu.

Fig 2.1 Account Code Maintenance (FTMACCT)