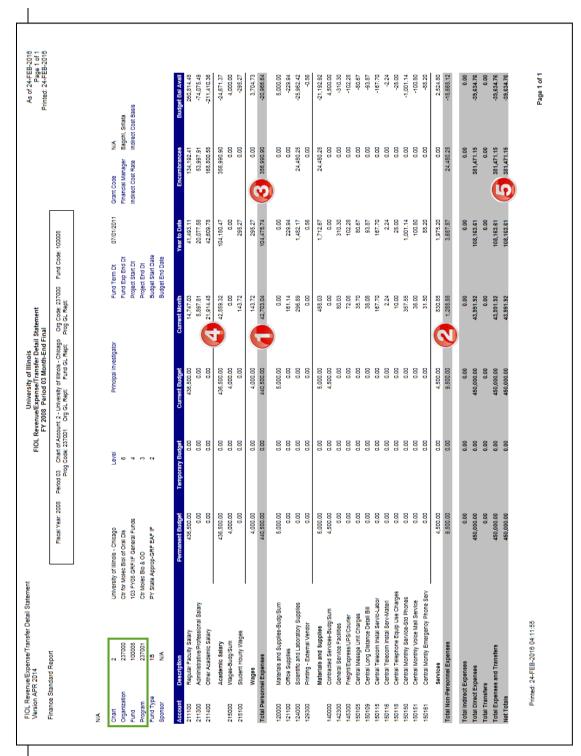

Fig 4.11 Revenue/Expense Detail Statement

Refer to the key below for the **Revenue/Expense Detail Statement** on the previous page.

The Revenue/Expense Detail Statement is used to manage and reconcile the financial activities of system units. Managers of grant Funds should use the version of the statement that includes the Inception to Date column (Revenue/Expense Detail Statement Inception to Date).

### This statement:

- Reports the budget balance that is available for the state and institutional Funds for the Organization.
- Provides information on budgets, revenues, expenses, transfers, encumbrances, and budget balance available at the Account code level.
- Reports balances of all Account codes for every data entry combination of Chart, Fund, Organization, and Program.
- Displays a **Net Totals** field at the bottom of the report that is the grand total for all Account Types including Revenue, Personnel Expenses, Non-Personnel Expenses and Transfers.

### Check for the following:

- The Actual Total Revenues on the unit's Revenue/Expense Transactions report will be the same as the Current Month Total Revenues on the Revenue/Expense Detail Statement.
- The Actual Total Personnel Expenses on the unit's Revenue/Expense

  Transactions report will be the same as the Current Month Total Personnel

  Expenses on the Revenue/Expense Detail Statement.
- The Actual Total Non-Personnel Expenses on the unit's Revenue/Expense Transactions report will be the same as the Current Month Total Non-Personnel Expenses on the Revenue/Expense Detail Statement.
- The Actual Total Transfers on the unit's Revenue/Expense Transactions report will be the same as the Current Month Total Transfers on the Revenue/Expense Detail Statement.
- The Actual Net Totals on the unit's Revenue/Expense Transactions report will be the same as the Current Month Net Totals on the Revenue/Expense Detail Statement.