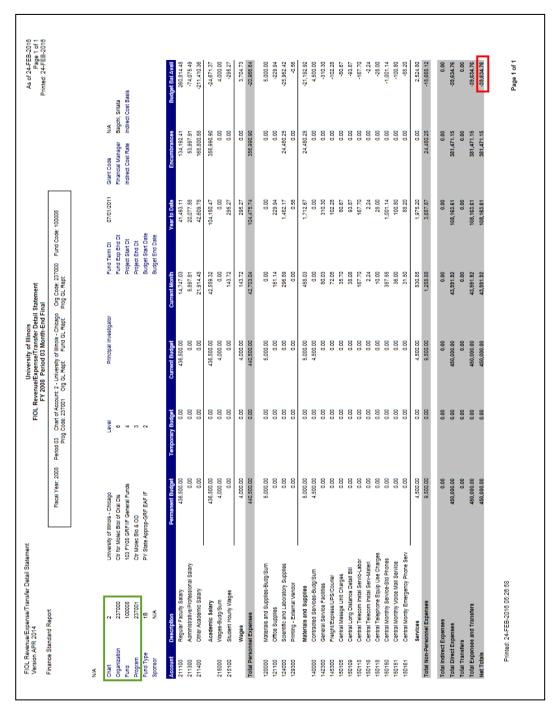

Fig 4.2 Revenue/Expense Transactions- Page One

Fig 4.3 Revenue/Expense Transactions - Page Two

Refer to the key below for the **Revenue/Expense Transactions** report on the previous pages.

The **Revenue/Expense Transactions** report is used to manage and reconcile the financial activities of system units. Similar to a bank account statement, it is used to compare the transactions posted each month with the unit's own records.

#### This statement:

- Lists all transactions by various C-FOP combinations.
- Organizes transactions by Account code and then lists them in document number/sequence number order.
- Includes the description and rule code for the transaction, the transaction date, document reference and the amount of the transaction.

Compare the information on this statement with the source documents and place a check mark as you locate each one. If you are having difficulty with identifying transactions, note the document/sequence numbers and document reference numbers along with other elements.