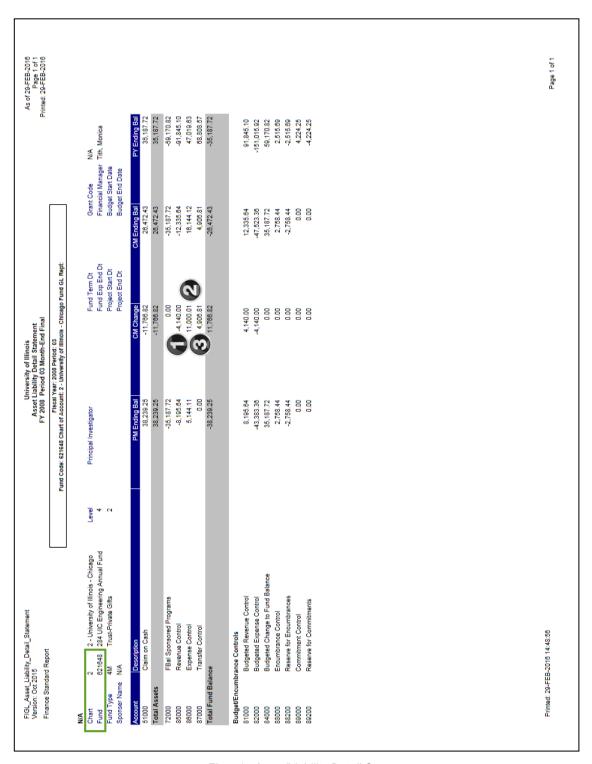

### Revenue, Expense, and Transfer Controls

Check for the following:

- Are the Current Month Total Revenues on the unit's Revenue/Expense Detail
   Statement the same as the CM Change Revenue Control (Account Code 85000) on the Asset/Liability Detail Statement?
- Are the Year To Date Total Revenues on the unit's Revenue/Expense/Detail Statement the same as the CM Ending Bal Revenue Control (Account Code 85000) on the Asset/Liability Detail Statement?
- Are the Current Month Total Personnel and Total Non-Personnel Expenses on the unit's Revenue/Expense/Detail Statement the same as the CM Change Expense Control (Account Code 86000) on the Asset/Liability Detail Statement?
- Are the Year To Date Total Personnel and Total Non-Personnel Expenses on the unit's Revenue/Expense Detail Statement the same as the CM Ending Bal Expense Control (Account Code 86000) on the Asset/Liability Detail Statement?
- Are the Current Month Total Transfers on the unit's Revenue/Expense Detail Statement the same as the CM Change Transfer Control (Account Code 87000) on the Asset/Liability Detail Statement?
- Are the Year To Date Total Transfers on the unit's Revenue/Expense Detail Statement the same as the CM Ending Balance Transfer Control (Account Code 87000) on the Asset/Liability Detail Statement?

If the *Current Month* and *Year to Date Total* revenue, expenses, and transfers on the **Revenue/Expense Statement** do not agree with the *Revenue*, *Expense*, and *Transfer Control* totals on the **Asset/Liability Detail Statement**, a misclassified C-FOAPAL is most likely involved. (See **Lesson 6: Finding "Misclassified" Transactions**.)