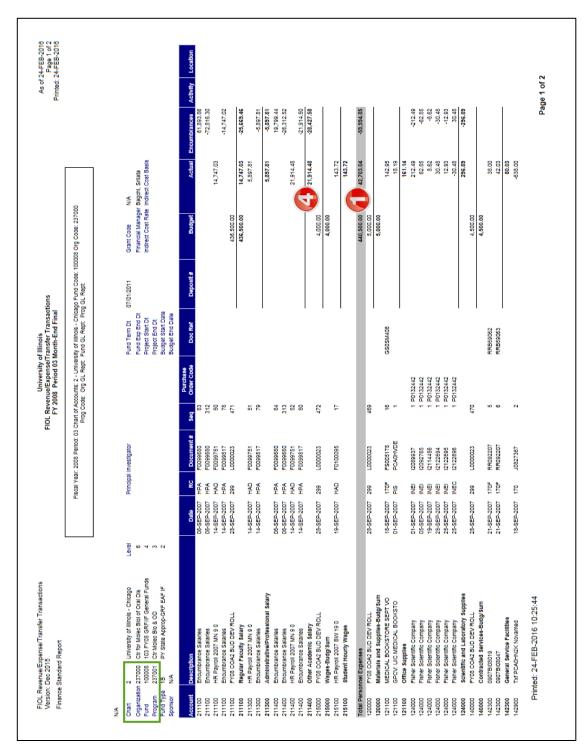

Fig 4.2 Revenue/Expense Transactions- Page One

Fig 4.3 Revenue/Expense Transactions - Page Two

Refer to the key below for the **Revenue/Expense Transactions** report on the previous pages.

The **Revenue/Expense Transactions** report is used to manage and reconcile the financial activities of system units. Similar to a bank account statement, it is used to compare the transactions posted each month with the unit's own records.

#### This statement:

- Lists all transactions by various C-FOP combinations.
- Organizes transactions by Account code and then lists them in document number/sequence number order.
- Includes the description and rule code for the transaction, the transaction date, document reference and the amount of the transaction.

Compare the information on this statement with the source documents and place a check mark as you locate each one. If you are having difficulty with identifying transactions, note the document/sequence numbers and document reference numbers along with other elements.