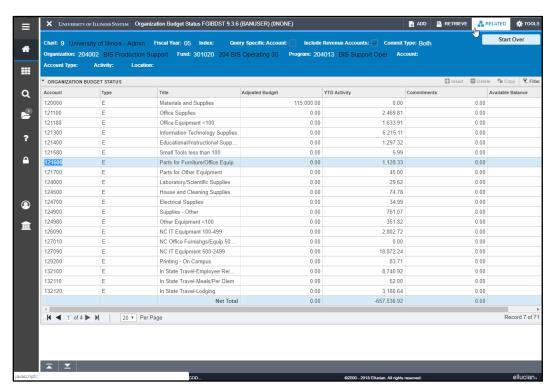

### **Organization Budget Status Page (FGIBDST)**

Scenario: I need to find the current balance and transactions by C-FOAPAL.

The **Organization Budget Status** page (*FGIBDST*) can display the accounting details of the Operating Ledger sorted by Account code. With this page, you may query using any combination of the Fund, Organization, Account or Account Type, Program, Activity, and Location codes to view detail information. From this page, you can also drill down to transaction details of a total.

The **Query Specific Account** check box is used to determine which Account code the query selects. Clear this check box to enter a combination of Organization, Fund, Account, Program, Activity, or Location to query a range of Accounts. Select this check box and type the desired combination of Organization, Fund, Account, Program, Account Type, Activity, and Location to query a specific C-FOAPAL. Clear the **Include Revenue Accounts** check box if you have no such Account codes to ensure accurate results.

### Using the Organization Budget Status Page (FGIBDST)

- 1. Type *FGIBDST* in the **Search** field in Banner and press ENTER.
- 2. Type your Chart number in Chart field (if necessary).
- 3. Type the year in **Fiscal Year** field.
- Type an Index code, if available.
   (Skip this step if you are not using an Index code.)
- **5.** Clear the **Include Revenue Accounts** check box if viewing a state, ICR, gift, grant, plant or other Fund Type that is budget-based.
- **6.** Check to see that **Both** is displayed in the **Commit Ind:** field. This is the default selection.

**NOTE**: If you have used an **Index** code, continue from here to step 11.

- 7. Type the Organization code in the **Organization** field.
- 8. Type the Fund code in the **Fund** field.
- 9. Type the Program code in the Program field.
- 10. Type any other necessary codes in the remaining fields.
- 11. Click the Go button.

Result: Details will appear by Account code.

- 12. Click the desired Account code.
- 13. Click the **Related** menu item and select **Transaction Detail Information** (*FGITRND*) from the drop-down menu.
- 14. Review results as displayed on the screen. You can move through the window from left to right by moving the scroll bar at the bottom of the page.
  NOTE: For more transactions details, see the next section.
- 15. Click the Close button once if you want to view other Account codes.
- 16. Click the Close button twice to return the main menu.

Fig 4.12 Organization Budget Status Page (FGIBDST)

Fig 4.13 Detail Transaction Activity Page (FGITRND)

Fig 4.14 Encumbrance Balances

Refer to the key below for the **Encumbrance Balances** report on the previous page.