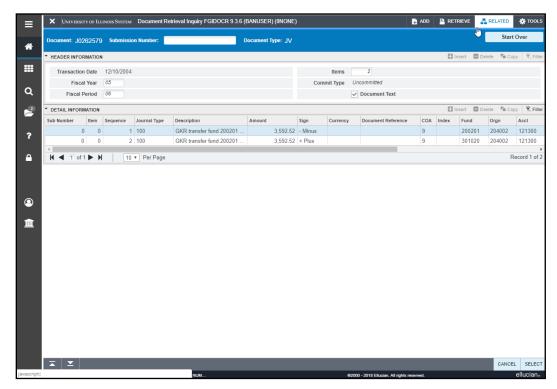

### **Organization Budget Status Page (FGIBDST)**

Scenario: I need to find the current balance and transactions by C-FOAPAL.

The **Organization Budget Status** page (*FGIBDST*) can display the accounting details of the Operating Ledger sorted by Account code. With this page, you may query using any combination of the Fund, Organization, Account or Account Type, Program, Activity, and Location codes to view detail information. From this page, you can also drill down to transaction details of a total.

The **Query Specific Account** check box is used to determine which Account code the query selects. Clear this check box to enter a combination of Organization, Fund, Account, Program, Activity, or Location to query a range of Accounts. Select this check box and type the desired combination of Organization, Fund, Account, Program, Account Type, Activity, and Location to query a specific C-FOAPAL. Clear the **Include Revenue Accounts** check box if you have no such Account codes to ensure accurate results.

### Using the Organization Budget Status Page (FGIBDST)

- 1. Type *FGIBDST* in the **Search** field in Banner and press ENTER.
- 2. Type your Chart number in Chart field (if necessary).
- 3. Type the year in **Fiscal Year** field.
- Type an Index code, if available.
   (Skip this step if you are not using an Index code.)
- **5.** Clear the **Include Revenue Accounts** check box if viewing a state, ICR, gift, grant, plant or other Fund Type that is budget-based.
- **6.** Check to see that **Both** is displayed in the **Commit Ind:** field. This is the default selection.

**NOTE**: If you have used an **Index** code, continue from here to step 11.

- 7. Type the Organization code in the **Organization** field.
- 8. Type the Fund code in the **Fund** field.
- 9. Type the Program code in the Program field.
- 10. Type any other necessary codes in the remaining fields.
- 11. Click the Go button.

Result: Details will appear by Account code.

- 12. Click the desired Account code.
- 13. Click the **Related** menu item and select **Transaction Detail Information** (*FGITRND*) from the drop-down menu.
- 14. Review results as displayed on the screen. You can move through the window from left to right by moving the scroll bar at the bottom of the page.
  NOTE: For more transactions details, see the next section.
- 15. Click the Close button once if you want to view other Account codes.
- 16. Click the Close button twice to return the main menu.

Fig 4.12 Organization Budget Status Page (FGIBDST)

Fig 4.13 Detail Transaction Activity Page (FGITRND)

Fig 4.14 Encumbrance Balances

Refer to the key below for the **Encumbrance Balances** report on the previous page.