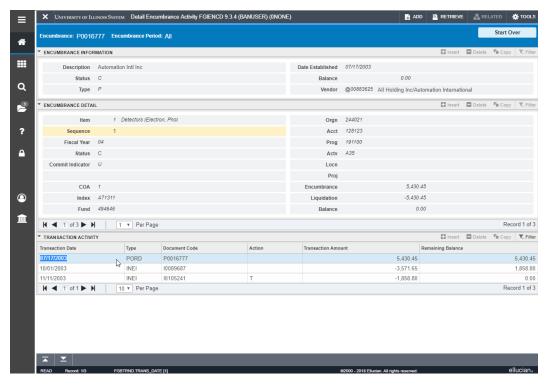

### To See the Details of a Reservation or Encumbrance:

- 1. Click the Account code of the document.
- If the document is a reservation or encumbrance (indicated by RSV or ENC in the Field column) select Detail Encumbrance Info (FGIENCD) from the Related menu to view the details of the reservation or encumbrance.
- 3. Review the results.
- 4. Click the Exit button to return to the Detail Transaction Activity page (FGITRND).
- 5. Click the **Close** button to return to the main menu.

Fig 4.7 Detail Transaction Activity Page (FGITRND)

Fig 4.8 Detail Encumbrance Activity Page (FGIENCD)