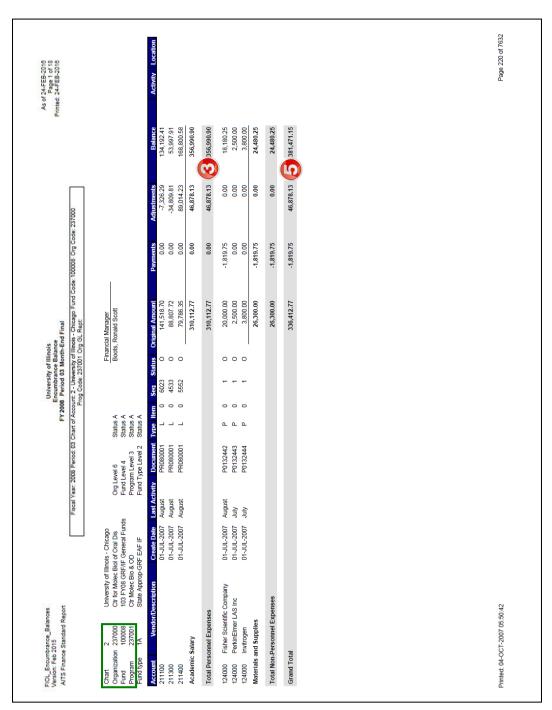

### This statement:

- Reports the budget balance that is available for the state and institutional Funds for the Organization.
- Provides information on budgets, revenues, expenses, transfers, encumbrances, and budget balance available at the Account code level.
- Reports balances of all Account codes for every data entry combination of Chart, Fund, Organization, and Program.
- Displays a **Net Totals** field at the bottom of the report that is the grand total for all Account Types including Revenue, Personnel Expenses, Non-Personnel Expenses and Transfers.

### Check for the following:

- The Actual Total Revenues on the unit's Revenue/Expense Transactions report will be the same as the Current Month Total Revenues on the Revenue/Expense Detail Statement.
- The Actual Total Personnel Expenses on the unit's Revenue/Expense

  Transactions report will be the same as the Current Month Total Personnel

  Expenses on the Revenue/Expense Detail Statement.
- The Actual Total Non-Personnel Expenses on the unit's Revenue/Expense Transactions report will be the same as the Current Month Total Non-Personnel Expenses on the Revenue/Expense Detail Statement.
- The Actual Total Transfers on the unit's Revenue/Expense Transactions report will be the same as the Current Month Total Transfers on the Revenue/Expense Detail Statement.
- The Actual Net Totals on the unit's Revenue/Expense Transactions report will be the same as the Current Month Net Totals on the Revenue/Expense Detail Statement.