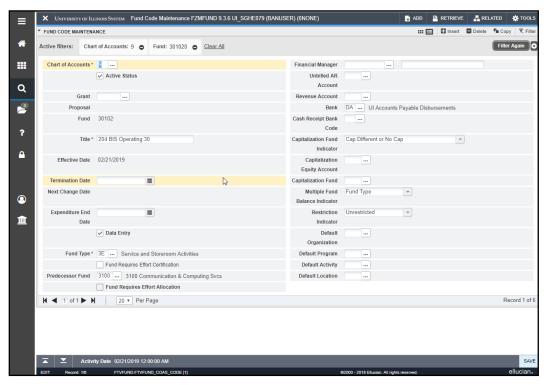

The **Account Code Maintenance Page** (*FTMACCT*) also may be used to view information for an Account code such as its title, predecessor Account code, data enterable status, Account Type and normal balance.

- 1. Type *FTMACCT* in the **Search** field and press ENTER to open the page.
- 2. Click the Filter button.
- 3. Type the Chart code in the Chart of Accounts field.
- **4.** Type the Account code in the **Account** field.
- 5. Click the Go button to review the results.
- 6. Click the Close button to return to the main menu.

Fig 2.1 Account Code Maintenance (FTMACCT)