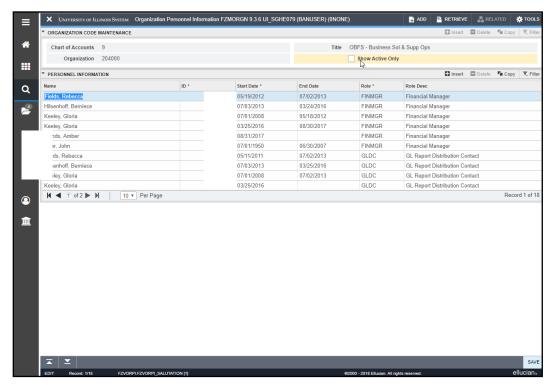

### **Organization Budget Status Page (FGIBDST)**

Scenario: I need to find the current balance and transactions by C-FOAPAL.

The **Organization Budget Status** page (*FGIBDST*) can display the accounting details of the Operating Ledger sorted by Account code. With this page, you may query using any combination of the Fund, Organization, Account or Account Type, Program, Activity, and Location codes to view detail information. From this page, you can also drill down to transaction details of a total.

The **Query Specific Account** check box is used to determine which Account code the query selects. Clear this check box to enter a combination of Organization, Fund, Account, Program, Activity, or Location to query a range of Accounts. Select this check box and type the desired combination of Organization, Fund, Account, Program, Account Type, Activity, and Location to query a specific C-FOAPAL. Clear the **Include Revenue Accounts** check box if you have no such Account codes to ensure accurate results.

### Using the Organization Budget Status Page (FGIBDST)

- 1. Type *FGIBDST* in the **Search** field in Banner and press ENTER.
- 2. Type your Chart number in Chart field (if necessary).
- 3. Type the year in **Fiscal Year** field.
- Type an Index code, if available.
   (Skip this step if you are not using an Index code.)
- **5.** Clear the **Include Revenue Accounts** check box if viewing a state, ICR, gift, grant, plant or other Fund Type that is budget-based.
- **6.** Check to see that **Both** is displayed in the **Commit Ind:** field. This is the default selection.