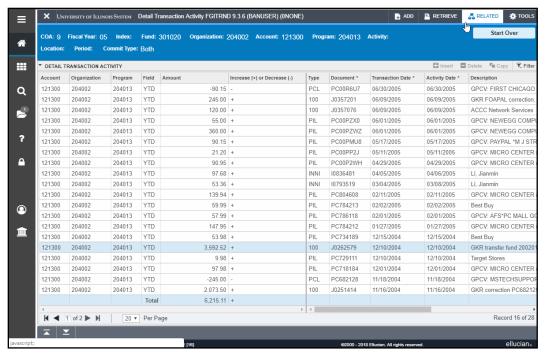

NOTE: Document Retrieval Inquiry (FGIDOCR) may also be opened from the Search field.

Fig 4.6 Document Retrieval Inquiry Page (FGIDOCR)

**NOTE:** You may look up journal vouchers from the **Document Retrieval Inquiry** page *(FGIDOCR)* and determine if any documentation exists by selecting **Document Text** *(FOATEXT)* from the **Related** menu. (Look for a "Y" in the **Document Text** field in the **Header Information** section.)