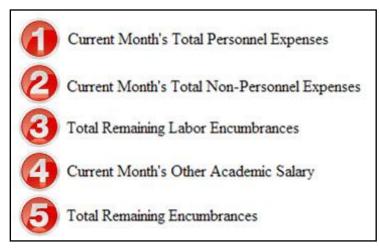

### **Detail Transaction Activity Page (FGITRND)**

Scenario: I need to find details about a transaction.

Use the **Detail Transaction Activity** page *(FGITRND)* to see the details of a transaction. This page provides a list of all transactions posted to a particular Fund and Organization combination. Further refine your query by adding Account, Program, Activity, and Location codes. You can also query by accounting period if that helps you in your search. Using *FGITRND* will help you to determine what documentation you may need or who may have the documentation you are missing.

### Using the Detail Transaction Activity Page (FGITRND)

- Type FGITRND in the Search field in Banner and press ENTER. Note: You can access this page via the Organization Budget Status page (FGIBDST).
- Type the Chart code in the COA field (if necessary).
- 3. Type the year in the Fiscal Year field.
- 4. Type the Fund code in the Fund field.
- 5. Type the Organization code in the **Organization** field.
- 6. Click the Go button.
- 7. Click the Go button.
- 8. Review the results.

Fig 4.5 Detail Transaction Activity Page (FGITRND)

### To See the Details of a Transaction:

- 1. Click the Account code of the document.
- **2.** Select **Query Document [By Type]** from the **Related** menu. The appropriate document page will display.
- 3. Use the **Go** button to review the blocks of the document.
- Review the results. This includes looking up the information in FOATEXT if available. (If there is text available, there will be a "Y" in the Document Text field.)
- 5. Click the Close button to return to the Detail Transaction Activity page (FGITRND).
- 6. Click the Close button to return to the main menu.