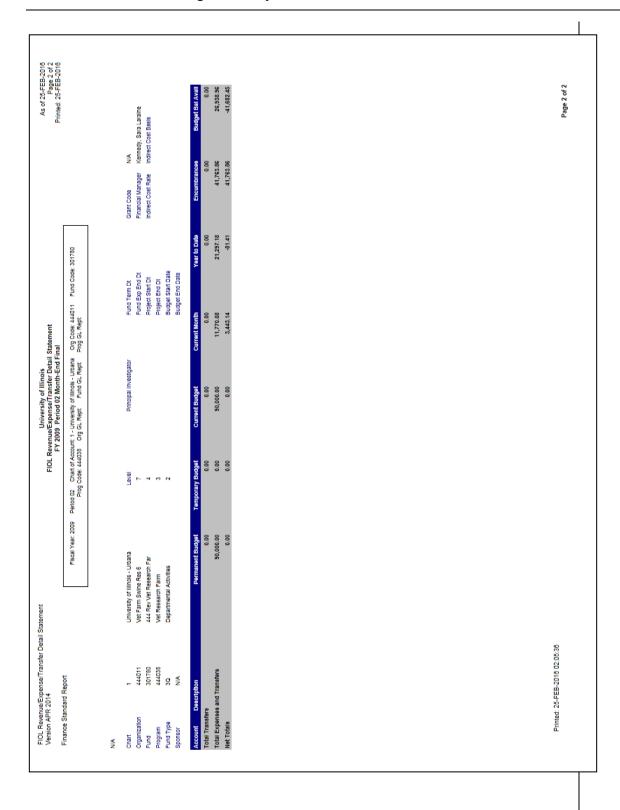

Fig 4.11 Revenue/Expense Detail Statement

Refer to the key below for the **Revenue/Expense Detail Statement** on the previous page.

The Revenue/Expense Detail Statement is used to manage and reconcile the financial activities of system units. Managers of grant Funds should use the version of the statement that includes the Inception to Date column (Revenue/Expense Detail Statement Inception to Date).

### This statement:

- Reports the budget balance that is available for the state and institutional Funds for the Organization.
- Provides information on budgets, revenues, expenses, transfers, encumbrances, and budget balance available at the Account code level.
- Reports balances of all Account codes for every data entry combination of Chart, Fund, Organization, and Program.
- Displays a **Net Totals** field at the bottom of the report that is the grand total for all Account Types including Revenue, Personnel Expenses, Non-Personnel Expenses and Transfers.

### Check for the following:

- The Actual Total Revenues on the unit's Revenue/Expense Transactions report will be the same as the Current Month Total Revenues on the Revenue/Expense Detail Statement.
- The Actual Total Personnel Expenses on the unit's Revenue/Expense

  Transactions report will be the same as the Current Month Total Personnel

  Expenses on the Revenue/Expense Detail Statement.
- The Actual Total Non-Personnel Expenses on the unit's Revenue/Expense Transactions report will be the same as the Current Month Total Non-Personnel Expenses on the Revenue/Expense Detail Statement.
- The Actual Total Transfers on the unit's Revenue/Expense Transactions report will be the same as the Current Month Total Transfers on the Revenue/Expense Detail Statement.
- The Actual Net Totals on the unit's Revenue/Expense Transactions report will be the same as the Current Month Net Totals on the Revenue/Expense Detail Statement.