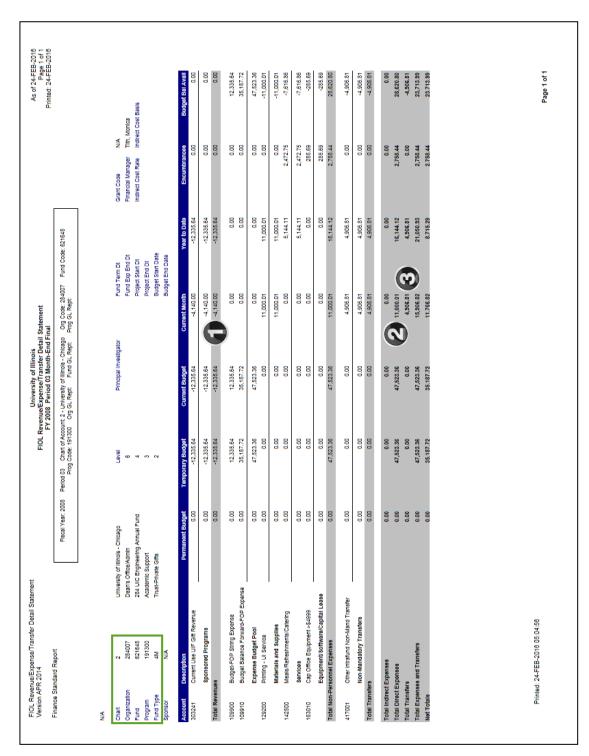

Fig 4.11 Revenue/Expense Detail Statement

Refer to the key below for the **Revenue/Expense Detail Statement** on the previous page.

The Revenue/Expense Detail Statement is used to manage and reconcile the financial activities of system units. Managers of grant Funds should use the version of the statement that includes the Inception to Date column (Revenue/Expense Detail Statement Inception to Date).

### This statement:

- Reports the budget balance that is available for the state and institutional Funds for the Organization.
- Provides information on budgets, revenues, expenses, transfers, encumbrances, and budget balance available at the Account code level.
- Reports balances of all Account codes for every data entry combination of Chart, Fund, Organization, and Program.
- Displays a **Net Totals** field at the bottom of the report that is the grand total for all Account Types including Revenue, Personnel Expenses, Non-Personnel Expenses and Transfers.

### Check for the following:

- The Actual Total Revenues on the unit's Revenue/Expense Transactions report will be the same as the Current Month Total Revenues on the Revenue/Expense Detail Statement.
- The Actual Total Personnel Expenses on the unit's Revenue/Expense

  Transactions report will be the same as the Current Month Total Personnel

  Expenses on the Revenue/Expense Detail Statement.
- The Actual Total Non-Personnel Expenses on the unit's Revenue/Expense Transactions report will be the same as the Current Month Total Non-Personnel Expenses on the Revenue/Expense Detail Statement.
- The Actual Total Transfers on the unit's Revenue/Expense Transactions report will be the same as the Current Month Total Transfers on the Revenue/Expense Detail Statement.
- The Actual Net Totals on the unit's Revenue/Expense Transactions report will be the same as the Current Month Net Totals on the Revenue/Expense Detail Statement.