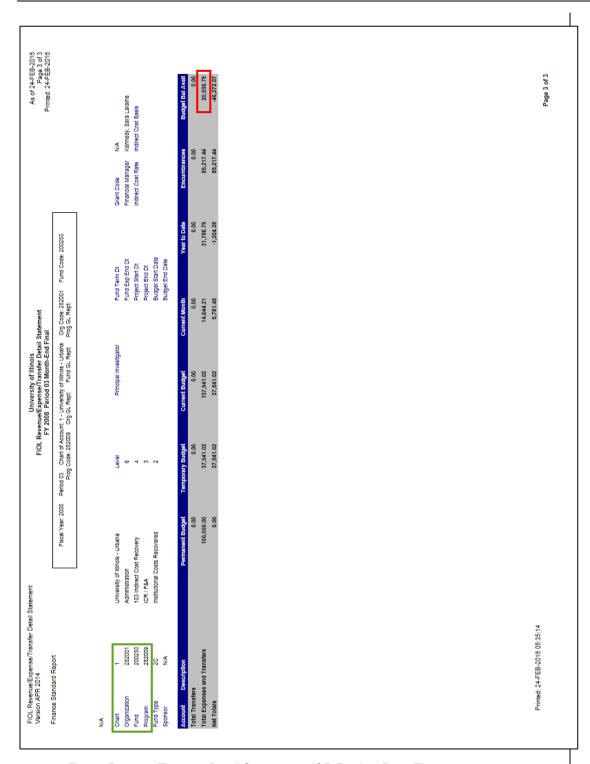

Fig 4.11 Revenue/Expense Detail Statement

Refer to the key below for the **Revenue/Expense Detail Statement** on the previous page.

The Revenue/Expense Detail Statement is used to manage and reconcile the financial activities of system units. Managers of grant Funds should use the version of the statement that includes the Inception to Date column (Revenue/Expense Detail Statement Inception to Date).

### This statement:

- Reports the budget balance that is available for the state and institutional Funds for the Organization.
- Provides information on budgets, revenues, expenses, transfers, encumbrances, and budget balance available at the Account code level.
- Reports balances of all Account codes for every data entry combination of Chart, Fund, Organization, and Program.
- Displays a **Net Totals** field at the bottom of the report that is the grand total for all Account Types including Revenue, Personnel Expenses, Non-Personnel Expenses and Transfers.

### Check for the following:

- The Actual Total Revenues on the unit's Revenue/Expense Transactions report will be the same as the Current Month Total Revenues on the Revenue/Expense Detail Statement.
- The Actual Total Personnel Expenses on the unit's Revenue/Expense

  Transactions report will be the same as the Current Month Total Personnel

  Expenses on the Revenue/Expense Detail Statement.
- The Actual Total Non-Personnel Expenses on the unit's Revenue/Expense Transactions report will be the same as the Current Month Total Non-Personnel Expenses on the Revenue/Expense Detail Statement.
- The Actual Total Transfers on the unit's Revenue/Expense Transactions report will be the same as the Current Month Total Transfers on the Revenue/Expense Detail Statement.
- The Actual Net Totals on the unit's Revenue/Expense Transactions report will be the same as the Current Month Net Totals on the Revenue/Expense Detail Statement.