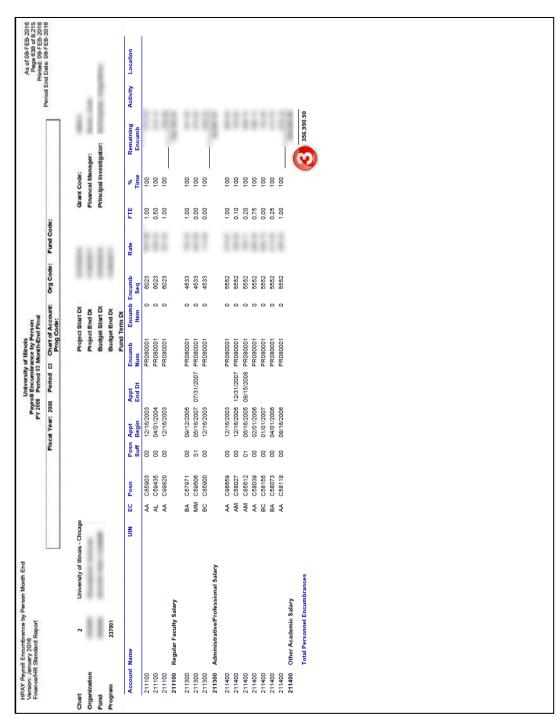

Fig 4.10 Payroll Expense by Person Month End

Refer to the key below for the **Payroll Expense by Person Month End** report on the previous page.

Unit personnel with HR/Payroll responsibilities are granted a unit user security profile that gives them access to the following two payroll expense reports.

- Payroll Expense by Person Pay Period available three days prior to the pay
  date
- Payroll Expense by Person Month End available after the finance month-end close.

### These reports:

- List payroll expenses by Account code.
- Allow units to view details that correspond to the charges posted to their unit's C-FOAPALs.

Both payroll expense reports allow units to view details that correspond to the charges posted to their departmental C-FOAPALs in Banner. The Pay Period statement runs after each bi-weekly and monthly payroll calculation and is available in Mobius View three days before the pay date. Each report contains all payroll activity since the previous pay period report including original pay, adjustments and redistributions (earnings transfers). By reviewing the Pay Period report, units can verify if employees will be paid properly. The Month End statement runs after each finance month-end closing. The **Payroll Expense by Person Month End** report includes all the payroll activity that posted to finance during that particular month. Units may use these reports to reconcile labor distributions on their C-FOAPALs and to assist in the management of departmental Funds.