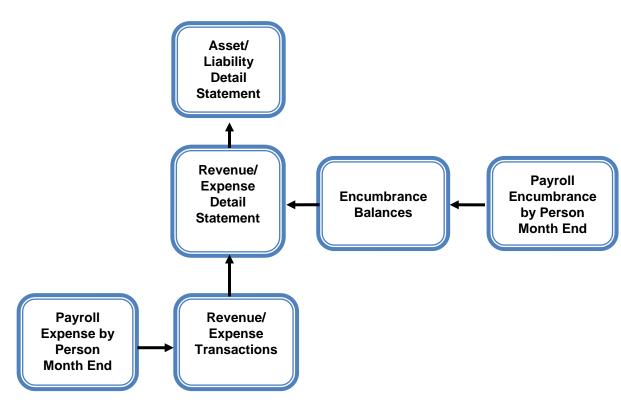

### The Financial Statements and Their Relationship

Fig 4.1 Relationship of Financial Statements

The diagram above depicts the relationship between the various financial statements and the flow of financial data.

The **Revenue/Expense Transactions** report includes all the transactions for the C-FOP for the given period.

 The financial data for these transactions comes from various starting points such as the P-Card Web Solution software to Human Resource records.  The details of the Personnel Expenses are provided on the Payroll Expense by Person Month End report by individual employee for departmental review.

The **Encumbrance Balances** report provides information about all encumbrances: Labor, General, and Purchase Order.

 To view labor encumbrance amounts by individual employees, review the Payroll Encumbrance by Person Month End report.

The figures from the **Revenue/Expense Transactions** report and the **Encumbrance Balances** report are summarized on the **Revenue/Expense Detail Statement**.

- The information from the Revenue/Expense Transactions report appears in the current month column, and the information from the Encumbrance Balances report appears in the Encumbrance column.
- A unique **Revenue/Expense Detail Statement** is produced for each combination of Fund, Organization, and Program code.

The information from the **Revenue/Expense Detail Statement** is summarized in the **Asset/Liability Detail Statement**. The **Asset/Liability Detail Statement** is organized by Chart and Fund.

- Revenues from the Revenue/Expense Detail Statement appear in the Revenue Control.
- Expenses from the Revenue/Expense Detail Statement appear in the Expense Control.
- Transfers from the Revenue/Expense Detail Statement appear in the Transfer Control.
- Encumbrances from the **Revenue/Expense Detail Statement** appear in the Encumbrance Control.