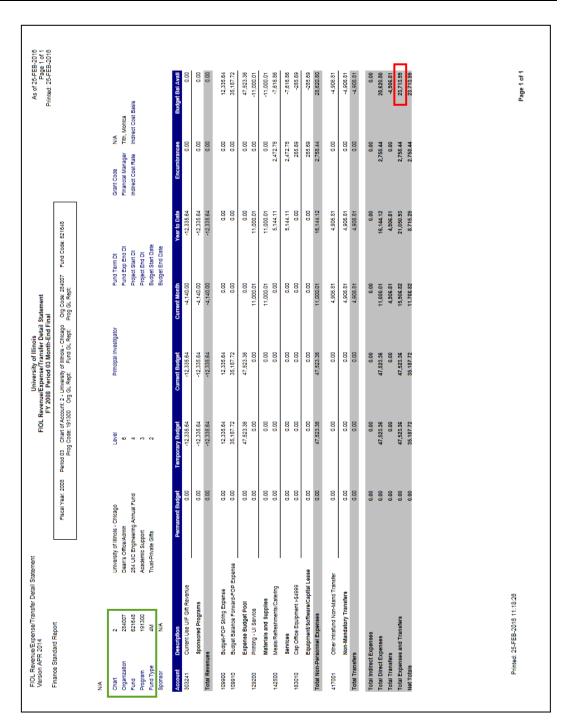

Fig 4.11 Revenue/Expense Detail Statement

Refer to the key below for the **Revenue/Expense Detail Statement** on the previous page.

The Revenue/Expense Detail Statement is used to manage and reconcile the financial activities of system units. Managers of grant Funds should use the version of the statement that includes the Inception to Date column (Revenue/Expense Detail Statement Inception to Date).

### This statement:

- Reports the budget balance that is available for the state and institutional Funds for the Organization.
- Provides information on budgets, revenues, expenses, transfers, encumbrances, and budget balance available at the Account code level.
- Reports balances of all Account codes for every data entry combination of Chart, Fund, Organization, and Program.
- Displays a **Net Totals** field at the bottom of the report that is the grand total for all Account Types including Revenue, Personnel Expenses, Non-Personnel Expenses and Transfers.

### Check for the following:

- The Actual Total Revenues on the unit's Revenue/Expense Transactions report will be the same as the Current Month Total Revenues on the Revenue/Expense Detail Statement.
- The Actual Total Personnel Expenses on the unit's Revenue/Expense

  Transactions report will be the same as the Current Month Total Personnel

  Expenses on the Revenue/Expense Detail Statement.
- The Actual Total Non-Personnel Expenses on the unit's Revenue/Expense Transactions report will be the same as the Current Month Total Non-Personnel Expenses on the Revenue/Expense Detail Statement.
- The Actual Total Transfers on the unit's Revenue/Expense Transactions report will be the same as the Current Month Total Transfers on the Revenue/Expense Detail Statement.
- The Actual Net Totals on the unit's Revenue/Expense Transactions report will be the same as the Current Month Net Totals on the Revenue/Expense Detail Statement.