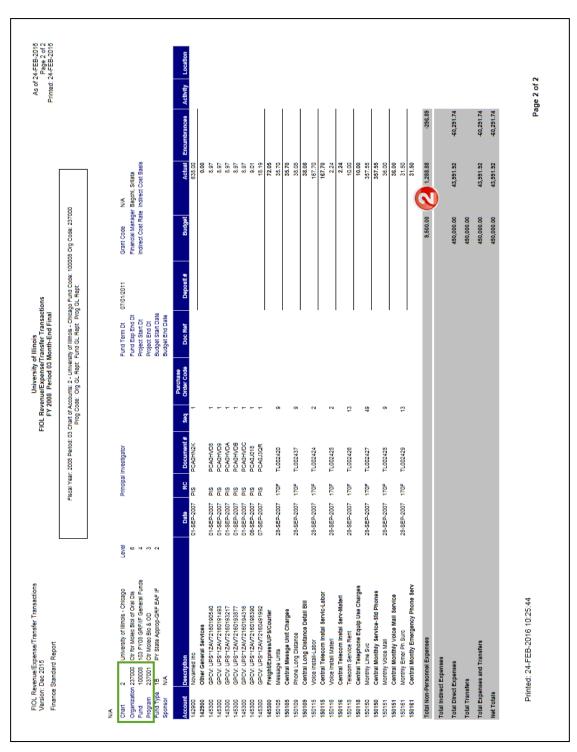

Fig 4.2 Revenue/Expense Transactions- Page One

Fig 4.3 Revenue/Expense Transactions - Page Two

Refer to the key below for the **Revenue/Expense Transactions** report on the previous pages.

The **Revenue/Expense Transactions** report is used to manage and reconcile the financial activities of system units. Similar to a bank account statement, it is used to compare the transactions posted each month with the unit's own records.

#### This statement:

- Lists all transactions by various C-FOP combinations.
- Organizes transactions by Account code and then lists them in document number/sequence number order.
- Includes the description and rule code for the transaction, the transaction date, document reference and the amount of the transaction.

Compare the information on this statement with the source documents and place a check mark as you locate each one. If you are having difficulty with identifying transactions, note the document/sequence numbers and document reference numbers along with other elements.