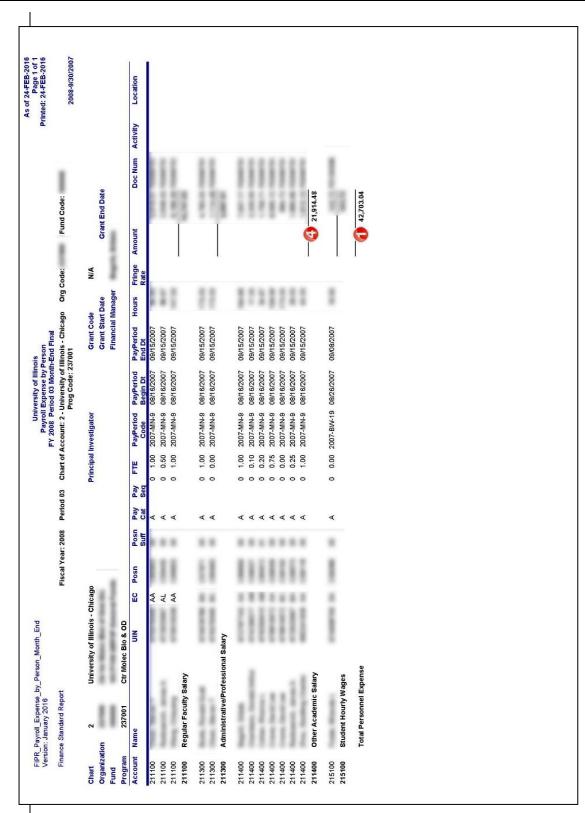

Fig 4.10 Payroll Expense by Person Month End

Refer to the key below for the **Payroll Expense by Person Month End** report on the previous page.

Unit personnel with HR/Payroll responsibilities are granted a unit user security profile that gives them access to the following two payroll expense reports.

- Payroll Expense by Person Pay Period available three days prior to the pay
  date
- Payroll Expense by Person Month End available after the finance month-end close.

### These reports:

- List payroll expenses by Account code.
- Allow units to view details that correspond to the charges posted to their unit's C-FOAPALs.

Both payroll expense reports allow units to view details that correspond to the charges posted to their departmental C-FOAPALs in Banner. The Pay Period statement runs after each bi-weekly and monthly payroll calculation and is available in Mobius View three days before the pay date. Each report contains all payroll activity since the previous pay period report including original pay, adjustments and redistributions (earnings transfers). By reviewing the Pay Period report, units can verify if employees will be paid properly. The Month End statement runs after each finance month-end closing. The **Payroll Expense by Person Month End** report includes all the payroll activity that posted to finance during that particular month. Units may use these reports to reconcile labor distributions on their C-FOAPALs and to assist in the management of departmental Funds.