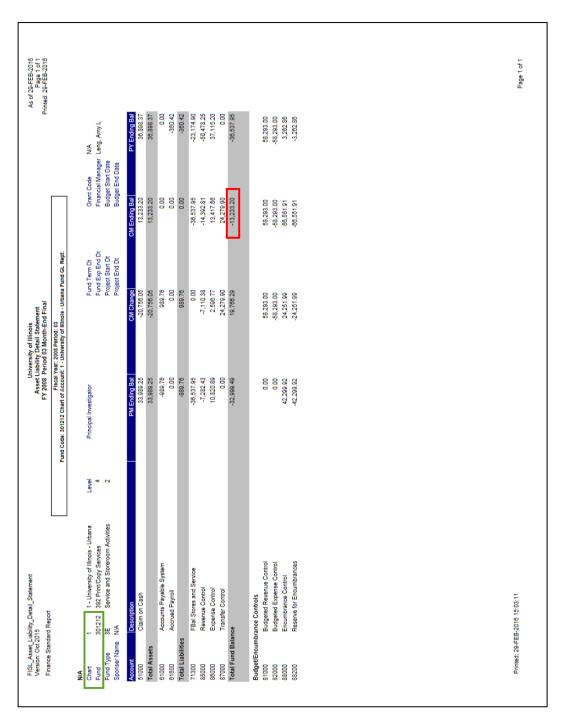

Fig 4.17 Asset/Liability Detail Statement

Refer to the key below for the statements on the previous two pages.

The **Asset/Liability Detail Statement** is the balance sheet statement used to manage and reconcile the financial activity of self-supporting, gift, plant, and agency Funds by providing asset, liability, and Fund balances.

#### This statement:

- Reports the balances of all Account codes for every data entry combination of Chart and Fund.
- Displays the prior month ending balances, the current month change, the current month balances, and the prior year ending balances.

### Revenue, Expense, and Transfer Controls

Check for the following:

- Are the Current Month Total Revenues on the unit's Revenue/Expense Detail
   Statement the same as the CM Change Revenue Control (Account Code 85000) on the Asset/Liability Detail Statement?
- Are the Year To Date Total Revenues on the unit's Revenue/Expense/Detail Statement the same as the CM Ending Bal Revenue Control (Account Code 85000) on the Asset/Liability Detail Statement?
- Are the Current Month Total Personnel and Total Non-Personnel Expenses on the unit's Revenue/Expense/Detail Statement the same as the CM Change Expense Control (Account Code 86000) on the Asset/Liability Detail Statement?
- Are the Year To Date Total Personnel and Total Non-Personnel Expenses on the unit's Revenue/Expense Detail Statement the same as the CM Ending Bal Expense Control (Account Code 86000) on the Asset/Liability Detail Statement?
- Are the Current Month Total Transfers on the unit's Revenue/Expense Detail Statement the same as the CM Change Transfer Control (Account Code 87000) on the Asset/Liability Detail Statement?
- Are the Year To Date Total Transfers on the unit's Revenue/Expense Detail Statement the same as the CM Ending Balance Transfer Control (Account Code 87000) on the Asset/Liability Detail Statement?