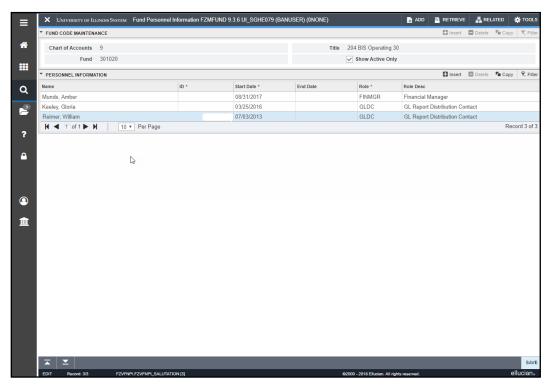

### Using the Detail Transaction Activity Page (FGITRND)

- Type FGITRND in the Search field in Banner and press ENTER. Note: You can access this page via the Organization Budget Status page (FGIBDST).
- Type the Chart code in the COA field (if necessary).
- 3. Type the year in the Fiscal Year field.
- 4. Type the Fund code in the Fund field.
- 5. Type the Organization code in the **Organization** field.
- 6. Click the Go button.
- 7. Click the Go button.
- 8. Review the results.

Fig 4.5 Detail Transaction Activity Page (FGITRND)