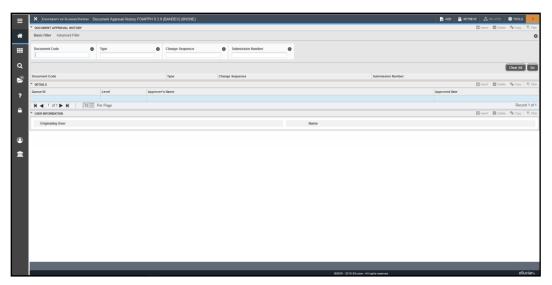

### **Document Approval History Page (FOIAPPH)**

Scenario: I need to find the person who made an incorrect transaction against my C-FOAPAL.

Use the **Document Approval History** page *(FOIAPPH)* to see the Originator of the transaction if it was entered directly into Banner.

- 1. Type **FOIAPPH** in the **Search** field in Banner and press ENTER.
- 2. Type the document number in the **Document Code** field.
- Click the Go button.
   Result: At the bottom of the right side of the screen you will see the Originator's ID and name. All of the transaction's Approvers' names also will be displayed.
- **4.** Review the results and print the screen if you need to keep the information.
- 5. Click the **Close** button to return to the main menu.

Fig 4.9 Document Approval History Page (FOIAPPH)

**NOTE**: It is the U of I System's policy that the person or unit responsible for an error that posts in Banner is responsible for correcting the error. If another unit incorrectly used your C-FOAPAL, contact the unit and have that unit correct the error. The unit must create and post a journal voucher that reverses the error.