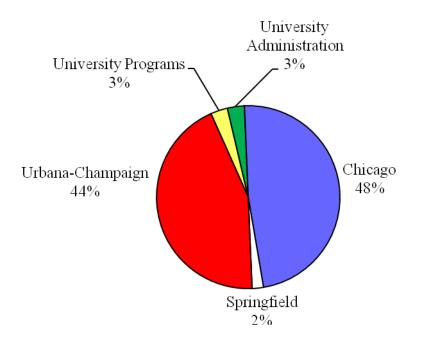

The pie chart below illustrates the projected FY2009 revenues and expenditures by campus.

The following are supporting schedules to the University's operating budget. The supporting schedules provide an itemization of the projected current year budget by campus, college, and