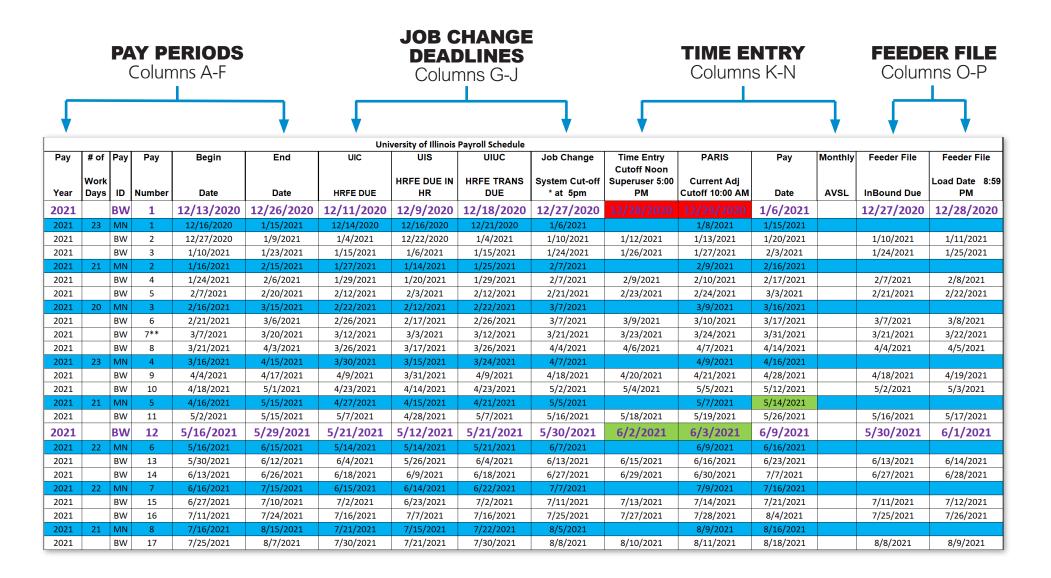

| Pay     | # of         | Pay   | Pay        | Begin      | End        | UIC        | UIS                    | Payroll Schedule<br>UIUC | Job Change                 | Time Entry                          | PARIS                          | Pay        | Monthly | Feeder File | Feeder File   |
|---------|--------------|-------|------------|------------|------------|------------|------------------------|--------------------------|----------------------------|-------------------------------------|--------------------------------|------------|---------|-------------|---------------|
| Year    | Work<br>Days | ID    | Number     | Date       | Date       | HRFE DUE   | HRFE DUE IN<br>HR      | HRFE TRANS               | System Cut-off<br>* at 5pm | Cutoff Noon<br>Superuser 5:00<br>PM | Current Adj<br>Cutoff 10:00 AM | Date       | AVSL    | InBound Due | Load Date 8:5 |
| 2021    | _            | BW    | 1          | 12/13/2020 | 12/26/2020 | 12/11/2020 | 12/9/2020              | 12/18/2020               | 12/27/2020                 | 12/28/2020                          | 12/29/2020                     | 1/6/2021   | AVOL    |             | PM            |
| 2021    | 23           | MN    | 1          | 12/16/2020 | 1/15/2021  | 12/14/2020 | 12/16/2020             | 12/21/2020               | 1/6/2021                   | 20/2020                             | 1/8/2021                       | 1/6/2021   |         | 12/27/2020  | 12/28/2020    |
| 2021    |              | BW    | 2          | 12/27/2020 | 1/9/2021   | 1/4/2021   | 12/22/2020             | 1/4/2021                 | 1/10/2021                  | 1/12/2021                           | 1/13/2021                      |            |         |             |               |
| 2021    |              | BW    | 3          | 1/10/2021  | 1/23/2021  | 1/15/2021  | 1/6/2021               | 1/15/2021                | 1/24/2021                  | 1/26/2021                           |                                | 1/20/2021  |         | 1/10/2021   | 1/11/2021     |
| 2021    |              | MN    | 2          | 1/16/2021  | 2/15/2021  | 1/27/2021  | 1/14/2021              | 1/25/2021                | 2/7/2021                   | 1/20/2021                           | 1/27/2021                      | 2/3/2021   |         | 1/24/2021   | 1/25/2021     |
| 2021    |              | BW    | 4          | 1/24/2021  | 2/6/2021   | 1/29/2021  | 1/20/2021              | 1/29/2021                | 2/7/2021                   | 2/9/2021                            | 2/9/2021                       | 2/16/2021  |         |             |               |
| 2021    |              | BW    | 5          | 2/7/2021   | 2/20/2021  | 2/12/2021  | 2/3/2021               | 2/12/2021                | 2/21/2021                  |                                     | 2/10/2021                      | 2/17/2021  |         | 2/7/2021    | 2/8/2021      |
| 2021    | 20           | MN    | 3          | 2/16/2021  | 3/15/2021  | 2/22/2021  | 2/12/2021              | 2/22/2021                | 3/7/2021                   | 2/23/2021                           | 2/24/2021                      | 3/3/2021   |         | 2/21/2021   | 2/22/2021     |
| 2021    |              | BW    | 6          | 2/21/2021  | 3/6/2021   | 2/26/2021  | 2/17/2021              | 2/26/2021                |                            |                                     | 3/9/2021                       | 3/16/2021  |         |             |               |
| 2021    |              | BW    | 7**        | 3/7/2021   | 3/20/2021  | 3/12/2021  | 3/3/2021               |                          | 3/7/2021                   | 3/9/2021                            | 3/10/2021                      | 3/17/2021  |         | 3/7/2021    | 3/8/2021      |
| 2021    |              | BW    | 8          | 3/21/2021  | 4/3/2021   | 3/26/2021  | 3/3/2021<br>3/17/2021  | 3/12/2021                | 3/21/2021                  | 3/23/2021                           | 3/24/2021                      | 3/31/2021  |         | 3/21/2021   | 3/22/2021     |
| 2021    | 23           | MN    | 4          | 3/16/2021  | 4/15/2021  | 3/30/2021  | 3/17/2021<br>3/15/2021 | 3/26/2021                | 4/4/2021                   | 4/6/2021                            | 4/7/2021                       | 4/14/2021  |         | 4/4/2021    | 4/5/2021      |
| 2021    |              | BW    | 9          | 4/4/2021   | 4/17/2021  |            |                        | 3/24/2021                | 4/7/2021                   |                                     | 4/9/2021                       | 4/16/2021  |         |             |               |
| 2021    |              | BW    | 10         | 4/18/2021  | 5/1/2021   | 4/9/2021   | 3/31/2021              | 4/9/2021                 | 4/18/2021                  | 4/20/2021                           | 4/21/2021                      | 4/28/2021  |         | 4/18/2021   | 4/19/2021     |
| 2021    |              | MN    | 5          | 4/16/2021  | 5/15/2021  | 4/23/2021  | 4/14/2021              | 4/23/2021                | 5/2/2021                   | 5/4/2021                            | 5/5/2021                       | 5/12/2021  |         | 5/2/2021    | 5/3/2021      |
| 2021    |              | BW    | 11         | 5/2/2021   |            | 4/27/2021  | 4/15/2021              | 4/21/2021                | 5/5/2021                   |                                     | 5/7/2021                       | 5/14/2021  |         | .,          | OFOFEDER      |
| 2021    |              | BW    |            |            | 5/15/2021  | 5/7/2021   | 4/28/2021              | 5/7/2021                 | 5/16/2021                  | 5/18/2021                           | 5/19/2021                      | 5/26/2021  |         | 5/16/2021   | 5/17/2021     |
| _       |              |       | 12         | 5/16/2021  | 5/29/2021  | 5/21/2021  | 5/12/2021              | 5/21/2021                | 5/30/2021                  | 6/2/2021                            | 6/3/2021                       | 6/9/2021   |         | 5/30/2021   |               |
| 2021    |              | MN    | 6          | 5/16/2021  | 6/15/2021  | 5/14/2021  | 5/14/2021              | 5/21/2021                | 6/7/2021                   |                                     | 6/9/2021                       | 6/16/2021  |         | 5/30/2021   | 6/1/2021      |
| 2021    |              | BW    | 13         | 5/30/2021  | 6/12/2021  | 6/4/2021   | 5/26/2021              | 6/4/2021                 | 6/13/2021                  | 6/15/2021                           | 6/16/2021                      | 6/23/2021  |         |             |               |
| 2021    |              | BW    | 14         | 6/13/2021  | 6/26/2021  | 6/18/2021  | 6/9/2021               | 6/18/2021                | 6/27/2021                  | 6/29/2021                           | 6/30/2021                      |            |         | 6/13/2021   | 6/14/2021     |
| 2021    |              | MN    | 7          | 6/16/2021  | 7/15/2021  | 6/15/2021  | 6/14/2021              | 6/22/2021                | 7/7/2021                   | 0/25/2021                           | 7/9/2021                       | 7/7/2021   |         | 6/27/2021   | 6/28/2021     |
| 2021    |              | BW    | 15         | 6/27/2021  | 7/10/2021  | 7/2/2021   | 6/23/2021              | 7/2/2021                 | 7/11/2021                  | 7/13/2021                           |                                | 7/16/2021  |         |             |               |
| 2021    |              | BW    | 16         | 7/11/2021  | 7/24/2021  | 7/16/2021  | 7/7/2021               | 7/16/2021                | 7/25/2021                  | 7/27/2021                           | 7/14/2021                      | 7/21/2021  |         | 7/11/2021   | 7/12/2021     |
| 2021    | 21           | MN    | 8          | 7/16/2021  | 8/15/2021  | 7/21/2021  | 7/15/2021              | 7/22/2021                | 8/5/2021                   | 7/27/2021                           | 7/28/2021                      | 8/4/2021   |         | 7/25/2021   | 7/26/2021     |
| 2021    |              | BW    | 17         | 7/25/2021  | 8/7/2021   | 7/30/2021  | 7/21/2021              | 7/30/2021                | 8/8/2021                   | 0/10/2021                           | 8/9/2021                       | 8/16/2021  |         |             |               |
| 2021    |              | BW    | 18         | 8/8/2021   | 8/21/2021  | 8/13/2021  | 8/4/2021               | 8/13/2021                | 8/22/2021                  | 8/10/2021                           | 8/11/2021                      | 8/18/2021  |         | 8/8/2021    | 8/9/2021      |
|         | 23 1         | MN    | 9          | 8/16/2021  | 9/15/2021  |            | 8/13/2021              |                          |                            | 8/24/2021                           | 8/25/2021                      | 9/1/2021   |         | 8/22/2021   | 8/23/2021     |
| 2021    |              | зw    | _          |            |            |            | ,,                     | 8/23/2021                | 9/6/2021                   |                                     | 9/8/2021                       | 9/16/2021  |         |             |               |
|         |              |       | 19         | 8/22/2021  | 9/4/2021   |            | 8/18/2021              | 8/27/2021                | 9/5/2021                   | 9/8/2021                            | 9/9/2021                       | 9/15/2021  |         | 9/5/2021    | 9/7/2021      |
| 2021    |              | BW    | 20**       | 9/5/2021   | 9/18/2021  | 9/10/2021  | 9/1/2021               | 9/10/2021                | 9/19/2021                  | 9/21/2021                           | 9/22/2021                      | 9/29/2021  |         |             |               |
| 2021    |              | BW    | 21         | 9/19/2021  | 10/2/2021  | 9/24/2021  | 9/15/2021              | 9/24/2021                | 10/3/2021                  | 10/5/2021                           | 10/6/2021                      | 10/13/2021 |         | 9/19/2021   | 9/20/2021     |
| 2021    |              | MN    | 10         | 9/16/2021  | 10/15/2021 | 9/22/2021  | 9/15/2021              | 9/22/2021                | 10/6/2021                  |                                     | 10/8/2021                      | 10/15/2021 |         | 10/3/2021   | 10/4/2021     |
| 2021    |              | BW    | 22         | 10/3/2021  | 10/16/2021 | 10/8/2021  | 9/29/2021              | 10/8/2021                | 10/17/2021                 | 10/19/2021                          | 10/20/2021                     |            | Yes     |             |               |
| 2021    |              | BW    | 23         | 10/17/2021 | 10/30/2021 | 10/22/2021 | 10/13/2021             | 10/22/2021               | 10/31/2021                 | 11/2/2021                           | 11/3/2021                      | 10/27/2021 |         | 10/17/2021  | 10/18/2021    |
| 2021    |              | MN    | 11         | 10/16/2021 | 11/15/2021 | 10/29/2021 | 10/15/2021             | 10/25/2021               | 11/7/2021                  | 11/2/2021                           |                                | 11/10/2021 |         | 10/31/2021  | 11/1/2021     |
| 2021    |              | BW    | 24         | 10/31/2021 | 11/13/2021 | 11/5/2021  | 10/27/2021             | 11/5/2021                | 11/14/2021                 | 11/16/2021                          | 11/9/2021                      | 11/16/2021 | Yes     |             |               |
| 2021    |              | BW    | 25         | 11/14/2021 | 11/27/2021 | 11/19/2021 | 11/10/2021             | 11/19/2021               | 11/28/2021                 | 11/16/2021                          | 11/17/2021                     | 11/24/2021 |         | 11/14/2021  | 11/15/2021    |
| 2021    |              | ИN    | 12         | 11/16/2021 | 12/15/2021 | 11/24/2021 | 11/15/2021             | 11/19/2021               |                            | 11/30/2021                          | 12/1/2021                      | 12/8/2021  |         | 11/28/2021  | 11/29/2021    |
| 2021    | E            | 3W    | 26         | 11/28/2021 | 12/11/2021 | 12/3/2021  | 11/23/2021             | 12/3/2021                | 12/6/2021                  | 10410                               | 12/8/2021                      | 12/16/2021 |         |             |               |
| Denotes | no vol       | untar | y deductio | ins taken  |            |            | 14/10/2021             | 12/3/2021                | 12/12/2021                 | 12/14/2021                          | 12/15/2021                     | 12/22/2021 |         | 12/12/2021  | 12/13/2021    |

\*\*The schedule is a Microsoft Excel spreadsheet that can be formatted and edited as needed — just be sure to download the most current version, since it is subject to updates.

# The payroll schedule has 4 major sections

Dates and deadlines are grouped to provide general information and assist with specific tasks

### PAY PERIODS Columns A-F

|                  | MN" = Monthly pay period<br>BW" = Bi-weekly pay period<br>Days<br>ays The pay events are numbered based on the pay date within<br>the calendar year. Each year has 12 monthly pay numbers.<br>Bi-weekly pay events are every other week.<br>BW 1: Pay Date 1/6/2021<br>MN 1: Pay Date 1/15/2021 |              |     |        |            |            |                                                                                                                                                                                                                                                                                                                                                                                                                                                                                                                                                                                                                                                                                                                                                                                                                                                                                                                                                                                                                                                                                                                                                                                                                                                                                                                                                                                                                                                                                                                                                                                                                                                                                                                                                                                                                                                                                                                                                                                                                                                                                                                                  |  |  |  |  |
|------------------|-------------------------------------------------------------------------------------------------------------------------------------------------------------------------------------------------------------------------------------------------------------------------------------------------|--------------|-----|--------|------------|------------|----------------------------------------------------------------------------------------------------------------------------------------------------------------------------------------------------------------------------------------------------------------------------------------------------------------------------------------------------------------------------------------------------------------------------------------------------------------------------------------------------------------------------------------------------------------------------------------------------------------------------------------------------------------------------------------------------------------------------------------------------------------------------------------------------------------------------------------------------------------------------------------------------------------------------------------------------------------------------------------------------------------------------------------------------------------------------------------------------------------------------------------------------------------------------------------------------------------------------------------------------------------------------------------------------------------------------------------------------------------------------------------------------------------------------------------------------------------------------------------------------------------------------------------------------------------------------------------------------------------------------------------------------------------------------------------------------------------------------------------------------------------------------------------------------------------------------------------------------------------------------------------------------------------------------------------------------------------------------------------------------------------------------------------------------------------------------------------------------------------------------------|--|--|--|--|
|                  | Pay                                                                                                                                                                                                                                                                                             | # of         | Pay | Pay    | Begin      | End        |                                                                                                                                                                                                                                                                                                                                                                                                                                                                                                                                                                                                                                                                                                                                                                                                                                                                                                                                                                                                                                                                                                                                                                                                                                                                                                                                                                                                                                                                                                                                                                                                                                                                                                                                                                                                                                                                                                                                                                                                                                                                                                                                  |  |  |  |  |
|                  | Year                                                                                                                                                                                                                                                                                            | Work<br>Days | ID  | Number | Date       | Date       | Begin and End Dates<br>When pay periods start and                                                                                                                                                                                                                                                                                                                                                                                                                                                                                                                                                                                                                                                                                                                                                                                                                                                                                                                                                                                                                                                                                                                                                                                                                                                                                                                                                                                                                                                                                                                                                                                                                                                                                                                                                                                                                                                                                                                                                                                                                                                                                |  |  |  |  |
| Pay Year         | 2021                                                                                                                                                                                                                                                                                            |              | BW  | 1      | 12/13/2020 | 12/26/2020 | finish                                                                                                                                                                                                                                                                                                                                                                                                                                                                                                                                                                                                                                                                                                                                                                                                                                                                                                                                                                                                                                                                                                                                                                                                                                                                                                                                                                                                                                                                                                                                                                                                                                                                                                                                                                                                                                                                                                                                                                                                                                                                                                                           |  |  |  |  |
| Calendar year in | 2021                                                                                                                                                                                                                                                                                            | 23           | MN  | 1      | 12/16/2020 | 1/15/2021  |                                                                                                                                                                                                                                                                                                                                                                                                                                                                                                                                                                                                                                                                                                                                                                                                                                                                                                                                                                                                                                                                                                                                                                                                                                                                                                                                                                                                                                                                                                                                                                                                                                                                                                                                                                                                                                                                                                                                                                                                                                                                                                                                  |  |  |  |  |
| which employee   | 2021                                                                                                                                                                                                                                                                                            |              | BW  | 2      | 12/27/2020 | 1/9/2021   | University of Illinois Payroll Scholdve<br>End UIC UIS UIUC Job Change Time Entry PARIS Pay Monthly Feeder File Feeder File<br>HRFE DUE IN HRFE TRANS System Curdert Superviser 300 Current Adj Load Date 8:59                                                                                                                                                                                                                                                                                                                                                                                                                                                                                                                                                                                                                                                                                                                                                                                                                                                                                                                                                                                                                                                                                                                                                                                                                                                                                                                                                                                                                                                                                                                                                                                                                                                                                                                                                                                                                                                                                                                   |  |  |  |  |
| is paid. The pay | 2021                                                                                                                                                                                                                                                                                            |              | BW  | 3      | 1/10/2021  | 1/23/2021  | Date         HMTE DUE         HR         DUE         at 6pm         PM         Cutoff 1500 AM         Date         AVXE         Indexnd Due         PM           26/2020         12/11/2020         12/12/2020         12/12/2020         12/12/2020         12/22/2020         12/22/2020         12/22/2020         12/22/2020         12/22/2020         12/22/2020         12/22/2020         12/22/2020         12/22/2020         12/22/2020         12/22/2020         12/22/2020         12/22/2020         12/22/2020         12/22/2020         12/22/2020         12/22/2020         12/22/2020         12/22/2020         12/22/2020         12/22/2020         12/22/2020         12/22/2020         12/22/2020         12/22/2020         12/22/2020         12/22/2020         12/22/2020         12/22/2020         12/22/2020         12/22/2020         12/22/2020         12/22/2020         12/22/2020         12/22/2020         12/22/2020         12/22/2020         12/22/2020         12/22/2020         12/22/2020         12/22/2020         12/22/2020         12/22/2020         12/22/2020         12/22/2020         12/22/2020         12/22/2020         12/22/2020         12/22/2020         12/22/2020         12/22/2020         12/22/2020         12/22/2020         12/22/2020         12/22/2020         12/22/2020         12/22/2020         12/22/2020                                                                                                                                                                                                                                                                                                                                                                                                                                                                                                                                                                                                                                                                                                                               |  |  |  |  |
| period can begin | 2021                                                                                                                                                                                                                                                                                            | 21           | MN  | 2      | 1/16/2021  | 2/15/2021  | 201001 4197604 4142006 449004 1000004 11121004 41180001 1207004 140004 4140004 11121001<br>201001 4157603 1467001 1457601 11747001 1477601 112770001 12777001<br>127001 4127603 14767001 1457603 2777001 2776001 2146703<br>167001 41275703 12070001 1457603 2777001 2776001 2146703                                                                                                                                                                                                                                                                                                                                                                                                                                                                                                                                                                                                                                                                                                                                                                                                                                                                                                                                                                                                                                                                                                                                                                                                                                                                                                                                                                                                                                                                                                                                                                                                                                                                                                                                                                                                                                             |  |  |  |  |
| and end in the   | 2021                                                                                                                                                                                                                                                                                            |              | BW  | 4      | 1/24/2021  | 2/6/2021   | D00/D01         1/12/D03         2/12/D03                                                                                                                                                                                                                                                                                                                                                                                                                                                                                                                                                                                                                                                                                                                                                             |  |  |  |  |
| previous year.   | 2021                                                                                                                                                                                                                                                                                            |              | BW  | 5      | 2/7/2021   | 2/20/2021  | Dr2001 3/26/201 3/27/2011 3/26/2021 4/4/2021 4/6/2021 4/27/2021 4/14/2021 4/4/2021 4/5/2021<br>12/2021 3/26/2021 3/25/2021 3/26/2021 4/7/2021 4/26/2021 4/7/2021 4/14/2021 4/5/2021 4/5/2021<br>12/2021 3/26/2021 3/21/2021 4/27/2021 4/20201 4/20/2021 4/21/2021 4/26/2021 4/26/2021 4/26/2021                                                                                                                                                                                                                                                                                                                                                                                                                                                                                                                                                                                                                                                                                                                                                                                                                                                                                                                                                                                                                                                                                                                                                                                                                                                                                                                                                                                                                                                                                                                                                                                                                                                                                                                                                                                                                                  |  |  |  |  |
|                  | 2021                                                                                                                                                                                                                                                                                            | 20           | MN  | 3      | 2/16/2021  | 3/15/2021  | 4/17/001 4/17/2001 4/14/2001 4/17/2013 5/17/2011 54/17/201 5/17/2011 51/17/201<br>17/2001 4/17/2013 4/15/2011 51/17/2011 54/17/2011 51/14/2011 51/14/2011 51/14/2011 51/14/2011 51/14/2011 51/14/2011 51/14/2011 51/14/2011 51/14/2011 51/14/2011 51/14/2011 51/14/2011 51/14/2011 51/14/2011 51/14/2011 51/14/2011 51/14/2011 51/14/2011 51/14/2011 51/14/2011 51/14/2011 51/14/2011 51/14/2011 51/14/2011 51/14/2011 51/14/2011 51/14/2011 51/14/2011 51/14/2011 51/14/2011 51/14/2011 51/14/2011 51/14/2011 51/14/2011 51/14/2011 51/14/2011 51/14/2011 51/14/2011 51/14/2011 51/14/2011 51/14/2011 51/14/2011 51/14/2011 51/14/2011 51/14/2011 51/14/2011 51/14/2011 51/14/2011 51/14/2011 51/14/2011 51/14/2011 51/14/2011 51/14/2011 51/14/2011 51/14/2011 51/14/2011 51/14/2011 51/14/2011 51/14/2011 51/14/2011 51/14/2011 51/14/2011 51/14/2011 51/14/2011 51/14/2011 51/14/2011 51/14/2011 51/14/2011 51/14/2011 51/14/2011 51/14/2011 51/14/2011 51/14/2011 51/14/2011 51/14/2011 51/14/2011 51/14/2011 51/14/2011 51/14/2011 51/14/2011 51/14/2011 51/14/2011 51/14/2011 51/14/2011 51/14/2011 51/14/2011 51/14/2011 51/14/2011 51/14/2011 51/14/2011 51/14/2011 51/14/2011 51/14/2011 51/14/2011 51/14/2011 51/14/2011 51/14/2011 51/14/2011 51/14/2011 51/14/2011 51/14/2011 51/14/2011 51/14/2011 51/14/2011 51/14/2011 51/14/2011 51/14/2011 51/14/2011 51/14/2011 51/14/2011 51/14/2011 51/14/2011 51/14/2011 51/14/2011 51/14/2011 51/14/2011 51/14/2011 51/14/2011 51/14/2011 51/14/2011 51/14/2011 51/14/2011 51/14/2011 51/14/2011 51/14/2011 51/14/2011 51/14/2011 51/14/2011 51/14/2011 51/14/2011 51/14/2011 51/14/2011 51/14/2011 51/14/2011 51/14/2011 51/14/2011 51/14/2011 51/14/2011 51/14/2011 51/14/2011 51/14/2011 51/14/2011 51/14/2011 51/14/2011 51/14/2011 51/14/2011 51/14/2011 51/14/2011 51/14/2011 51/14/2011 51/14/2011 51/14/2011 51/14/201 51/14/2011 51/14/2011 51/14/2011 51/14/2011 51/14/2011 51/14/2011 51/14/2011 51/14/2011 51/14/2011 51/14/2011 51/14/2011 51/14/2011 51/14/2011 51/14/2011 51/14/2011 51/14/2011 51/14/2011 51/14/2011 51/14/2011 51/14/2011 51/14/2011 51/ |  |  |  |  |
|                  | 2021                                                                                                                                                                                                                                                                                            |              | BW  | 6      | 2/21/2021  | 3/6/2021   | N/2021         S/16/2021         S/16/2021         S/16/2021         G/17/2021         G                                                                                                                                                                                                                                                                                                                                                                                                                                                                                                                                                                                                                                                                                                                             |  |  |  |  |
|                  | 2021                                                                                                                                                                                                                                                                                            |              | BW  | 7**    | 3/7/2021   | 3/20/2021  | LP/2011         6/15/R024         6/14/R021         6/12/R024         7/17/R021         7/18/R024           R0/2011         6/15/R024         6/13/R024         7/112/R021         7/112/R021         7/112/R021           R0/2011         7/12/R021         7/112/R021         7/112/R021         7/112/R021         7/112/R021           R0/2011         7/15/R021         7/15/R021         7/15/R021         7/15/R021         7/15/R021           R0/2011         7/15/R021         7/15/R021         7/15/R021         7/15/R021         7/15/R021                                                                                                                                                                                                                                                                                                                                                                                                                                                                                                                                                                                                                                                                                                                                                                                                                                                                                                                                                                                                                                                                                                                                                                                                                                                                                                                                                                                                                                                                                                                                                                         |  |  |  |  |
|                  | 2021                                                                                                                                                                                                                                                                                            |              | BW  | 8      | 3/21/2021  | 4/3/2021   | Л/2001         7/80/2001         7/10/2001         7/80/2001         8/10/2001         8/10/2001         8/10/2001         8/10/2001         8/10/2001         8/10/2001         8/10/2001         8/10/2001         8/10/2001         8/10/2001         8/10/2001         8/10/2001         8/10/2001         8/10/2001         8/10/2001         8/10/2001         8/10/2001         8/10/2001         8/10/2001         8/10/2001         8/10/2001         8/10/2001         8/10/2001         8/10/2001         8/10/2001         8/10/2001         8/10/2001         8/10/2001         8/10/2001         8/10/2001         8/10/2001         8/10/2001         8/10/2001         8/10/2001         8/10/2001         8/10/2001         8/10/2001         8/10/2001         8/10/2001         8/10/2001         8/10/2001         8/10/2001         8/10/2001         8/10/2001         8/10/2001         8/10/2001         8/10/2001         8/10/2001         8/10/2001         8/10/2001         8/10/2001         8/10/2001         8/10/2001         8/10/2001         8/10/2001         8/10/2001         8/10/2001         8/10/2001         8/10/2001         8/10/2001         8/10/2001         8/10/2001         8/10/2001         8/10/2001         8/10/2001         8/10/2001         8/10/2001         8/10/2001         8/10/2001         8/10/2001         8/10/2001         8                                                                                                                                                                                                                                                                                                                                                                                                                                                                                                                                                                                                                                                                                                                             |  |  |  |  |
|                  | 2021                                                                                                                                                                                                                                                                                            | 23           | MN  | 4      | 3/16/2021  | 4/15/2021  | 4/2021         8/27/2021         9/5/2021         9/5/2021         9/1/2021         9/1/2021         9/1/2021         9/1/2021         9/1/2021         9/1/2021         9/1/2021         9/1/2021         9/1/2021         9/1/2021         9/1/2021         9/1/2021         9/1/2021         9/1/2021         9/1/2021         9/1/2021         9/1/2021         9/1/2021         9/1/2021         9/1/2021         9/1/2021         9/1/2021         9/1/2021         9/1/2021         9/1/2021         9/1/2021         9/1/2021         9/1/2021         9/1/2021         9/1/2021         9/1/2021         9/1/2021         9/1/2021         9/1/2021         9/1/2021         9/1/2021         9/1/2021         9/1/2021         9/1/2021         9/1/2021         9/1/2021         9/1/2021         9/1/2021         9/1/2021         9/1/2021         9/1/2021         9/1/2021         9/1/2021         9/1/2021         9/1/2021         9/1/2021         9/1/2021         9/1/2021         9/1/2021         9/1/2021         9/1/2021         9/1/2021         9/1/2021         9/1/2021         9/1/2021         9/1/2021         9/1/2021         9/1/2021         9/1/2021         9/1/2021         9/1/2021         9/1/2021         9/1/2021         9/1/2021         9/1/2021         9/1/2021         9/1/2021         9/1/2021         9/1/2021                                                                                                                                                                                                                                                                                                                                                                                                                                                                                                                                                                                                                                                                                                                                                             |  |  |  |  |
|                  | 2021                                                                                                                                                                                                                                                                                            |              | BW  | 9      | 4/4/2021   | 4/17/2021  | 1.20/0011 9/22/2012 9/22/2011 10/22/2011 10/20/2011 10/10/2011 10/16/2011 10/16/2011 10/2012 10/12/2011 10/16/2011<br>10/2012 10/27/2012 9/29/2011 10/27/2011 10/2012 10/12/2011 10/16/2012 10/27/2011 11/2/2011 11/2/2011 11/2/2011<br>10/27/2011 10/27/2011 10/27/2011 10/27/2011 10/27/2011 11/2/2011 11/2/2011 11/2/2011 11/2/2011 11/2/2011 11/2/2011 11/2/2011 11/2/2011 11/2/2011 11/2/2011 11/2/2011 11/2/2011 11/2/2011 11/2/2011 11/2/2011 11/2/2011 11/2/2011 11/2/2011 11/2/2011 11/2/2011 11/2/2011 11/2/2011 11/2/2011 11/2/2011 11/2/2011 11/2/2011 11/2/2011 11/2/2011 11/2/2011 11/2/2011 11/2/2011 11/2/2011 11/2/2011 11/2/2011 11/2/2011 11/2/2011 11/2/2011 11/2/2011 11/2/2011 11/2/2011 11/2/2011 11/2/2011 11/2/2011 11/2/2011 11/2/2011 11/2/2011 11/2/2011 11/2/2011 11/2/2011 11/2/2011 11/2/2011 11/2/2011 11/2/2011 11/2/2011 11/2/2011 11/2/2011 11/2/2011 11/2/2011 11/2/2011 11/2/2011 11/2/2011 11/2/2011                                                                                                                                                                                                                                                                                                                                                                                                                                                                                                                                                                                                                                                                                                                                                                                                                                                                                                                                                                                                                                                                                                                                                                                       |  |  |  |  |
|                  | 2021                                                                                                                                                                                                                                                                                            |              | BW  | 10     | 4/18/2021  | 5/1/2021   | Barboal         Barboal <t< td=""></t<>                                                                                                                                                                                                                                                                                                                                                                                                                                                                                                                                                                                                                                                                                                                                                                          |  |  |  |  |
|                  | 2021                                                                                                                                                                                                                                                                                            | 21           | MN  | 5      | 4/16/2021  | 5/15/2021  | n modified                                                                                                                                                                                                                                                                                                                                                                                                                                                                                                                                                                                                                                                                                                                                                                                                                                                                                                                                                                                                                                                                                                                                                                                                                                                                                                                                                                                                                                                                                                                                                                                                                                                                                                                                                                                                                                                                                                                                                                                                                                                                                                                       |  |  |  |  |

## PAY CHANGE DEADLINES Columns G-J

#### HRFE Due Dates

These are the deadlines for each campus to submit Human Resources Front End (HRFE) transactions that affect an employee's pay, such as job changes.

|                 |                                                           |                                                                                                                                                                                                                                         |                                                                                                                                                                                                                     | If<br>su<br>be<br>up<br>be                                                                               | a HF<br>bmi<br>fore<br>date<br>app              | han<br>RFE i<br>its o<br>ed en<br>blied<br>ate.             | trans<br>to C<br>cam<br>mplo<br>to E                          | sa<br>Cei<br>pu<br>pu<br>3a | cti<br>ntr<br>IS<br>ee<br>nn |
|-----------------|-----------------------------------------------------------|-----------------------------------------------------------------------------------------------------------------------------------------------------------------------------------------------------------------------------------------|---------------------------------------------------------------------------------------------------------------------------------------------------------------------------------------------------------------------|----------------------------------------------------------------------------------------------------------|-------------------------------------------------|-------------------------------------------------------------|---------------------------------------------------------------|-----------------------------|------------------------------|
| UIC<br>HRFE DUE | UIS<br>HRFE DUE IN<br>HR                                  | UIUC<br>HRFE TRANS<br>DUE                                                                                                                                                                                                               | Job Change<br>System Cut-off<br>* at 5pm                                                                                                                                                                            | tin                                                                                                      |                                                 | hat t                                                       |                                                               |                             |                              |
| 12/11/2020      | 12/9/2020                                                 | 12/18/2020                                                                                                                                                                                                                              | 12/27/2020                                                                                                                                                                                                          |                                                                                                          |                                                 |                                                             |                                                               |                             |                              |
| 12/14/2020      | 12/16/2020                                                | 12/21/2020                                                                                                                                                                                                                              | 1/6/2021                                                                                                                                                                                                            |                                                                                                          |                                                 |                                                             |                                                               |                             |                              |
| 1/4/2021        | 12/22/2020                                                | 1/4/2021                                                                                                                                                                                                                                | 1/10/2021                                                                                                                                                                                                           |                                                                                                          |                                                 |                                                             |                                                               |                             |                              |
| 1/15/2021       | 1/6/2021                                                  | 1/15/2021                                                                                                                                                                                                                               | 1/24/2021                                                                                                                                                                                                           |                                                                                                          |                                                 |                                                             |                                                               |                             |                              |
| 1/27/2021       | 1/14/2021                                                 | 1/25/2021                                                                                                                                                                                                                               | 2/7/2021                                                                                                                                                                                                            | dule<br>Job Change                                                                                       | Time Entry<br>Cutoff Noon                       | PARIS                                                       | Pay                                                           | Monthly                     | Feeder                       |
| 1/29/2021       | 1/20/2021                                                 | 1/29/2021                                                                                                                                                                                                                               | 2/7/2021                                                                                                                                                                                                            | ANS System Cut-off<br>* at 5pm                                                                           | Superuser 5:00<br>PM                            | Current Adj<br>Cutoff 10:00 AM                              | Date                                                          | AVSL                        | InBoun                       |
| 2/12/2021       | 2/3/2021                                                  | 2/12/2021                                                                                                                                                                                                                               | 2/21/2021                                                                                                                                                                                                           | 020 12/27/2020<br>20 1/6/2021<br>1 1/10/2021                                                             | 12/28/2020                                      | 12/29/2020<br>1/8/2021<br>1/13/2021                         | 1/6/2021<br>1/15/2021<br>1/20/2021                            |                             | 12/27/                       |
| 2/22/2021       | 2/12/2021                                                 | 2/22/2021                                                                                                                                                                                                                               | 3/7/2021                                                                                                                                                                                                            | 21 1/24/2021<br>21 2/7/2021                                                                              | 1/26/2021                                       | 1/27/2021<br>2/9/2021                                       | 2/3/2021<br>2/16/2021                                         |                             | 1/24/3                       |
| 2/26/2021       | 2/17/2021                                                 | 2/26/2021                                                                                                                                                                                                                               | 3/7/2021                                                                                                                                                                                                            | 21 2/7/2021<br>21 2/21/2021<br>21 3/7/2021                                                               | 2/9/2021<br>2/23/2021                           | 2/10/2021<br>2/24/2021<br>3/9/2021                          | 2/17/2021<br>3/3/2021<br>3/16/2021                            |                             | 2/7/2<br>2/21/3              |
| 3/12/2021       | 3/3/2021                                                  | 3/12/2021                                                                                                                                                                                                                               | 3/21/2021                                                                                                                                                                                                           | 21 3/7/2021<br>21 3/21/2021<br>21 4/4/2021                                                               | 3/9/2021<br>3/23/2021<br>4/6/2021               | 3/10/2021<br>3/24/2021                                      | 3/17/2021<br>3/31/2021<br>4/14/2021                           |                             | 3/7/2<br>3/21/3              |
| 3/26/2021       | 3/17/2021                                                 | 3/26/2021                                                                                                                                                                                                                               | 4/4/2021                                                                                                                                                                                                            | 21 4/4/2021<br>21 4/7/2021<br>1 4/18/2021                                                                | 4/6/2021                                        | 4/7/2021<br>4/9/2021<br>4/21/2021                           | 4/14/2021<br>4/16/2021<br>4/28/2021                           |                             | 4/4/2                        |
| 3/30/2021       | 3/15/2021                                                 | 3/24/2021                                                                                                                                                                                                                               | 4/7/2021                                                                                                                                                                                                            | 21 5/2/2021<br>21 5/5/2021<br>1 5/16/2021                                                                | 5/4/2021                                        | 5/5/2021<br>5/7/2021<br>5/19/2021                           | 5/12/2021<br>5/14/2021<br>5/26/2021                           |                             | 5/2/2                        |
| 4/9/2021        | 3/31/2021                                                 | 4/9/2021                                                                                                                                                                                                                                | 4/18/2021                                                                                                                                                                                                           | 1 5/16/2021<br>21 5/30/2021<br>21 6/7/2021                                                               | 6/2/2021                                        | 6/3/2021<br>6/9/2021                                        | 6/9/2021<br>6/16/2021                                         |                             | 5/30/                        |
| 4/23/2021       | 4/14/2021                                                 | 4/23/2021                                                                                                                                                                                                                               | 5/2/2021                                                                                                                                                                                                            | 1 6/13/2021<br>21 6/27/2021                                                                              | 6/15/2021<br>6/29/2021                          | 6/16/2021<br>6/30/2021                                      | 6/23/2021<br>7/7/2021                                         |                             | 6/13/3<br>6/27/3             |
| 4/27/2021       | 4/15/2021                                                 | 4/21/2021                                                                                                                                                                                                                               | 5/5/2021                                                                                                                                                                                                            | 7/7/2021           1         7/11/2021           21         7/25/2021                                    | 7/13/2021 7/27/2021                             | 7/9/2021<br>7/14/2021<br>7/28/2021                          | 7/16/2021<br>7/21/2021<br>8/4/2021                            |                             | 7/11/2                       |
| 1               | 2021 8V<br>2021 8V                                        | 7/16/20.<br>8/15/2021<br>17 7/25/2021<br>8/7/2021                                                                                                                                                                                       | 7/21/2021 7/21/2021 7/30/20<br>7/30/2021 7/21/2021 7/30/20<br>8/13/2021 8/4/2021 8/13/20                                                                                                                            | 21 8/5/2021<br>21 8/8/2021                                                                               | 8/10/2021<br>8/24/2021                          | 8/9/2021<br>8/11/2021<br>8/25/2021                          | 8/16/2021<br>8/18/2021<br>9/1/2021                            |                             | 8/8/2<br>8/22/2              |
|                 | 2021 23 MI<br>2021 23 MI<br>2021 BV<br>2021 BV<br>2021 BV | N         9         8/16/2021         9/15/2021           V         19         8/22/2021         9/4/2021           v         20**         9/5/2021         9/18/2021                                                                   | 8/13/2021 8/13/2021 8/13/202<br>8/13/2021 8/13/2021 8/23/20<br>8/27/2021 8/18/2021 8/27/20<br>9/10/2021 9/1/2021 9/12/20<br>9/24/2021 9/15/2021 9/24/20                                                             | 9/6/2021           021         9/5/2021           021         9/19/2021                                  | 9/8/2021<br>9/21/2021<br>9/21/2021<br>10/5/2021 | 8/25/2021<br>9/8/2021<br>9/9/2021<br>9/22/2021<br>10/6/2021 | 9/1/2021<br>9/16/2021<br>9/15/2021<br>9/29/2021<br>10/13/2021 |                             | 9/5/2<br>9/19/2<br>10/3/2    |
|                 | 2021 22 Mf<br>2021 8V<br>2021 8V<br>2021 21 Mf            | 4         10         9/16/2021         10/15/2021           4         22         10/3/2021         10/16/2021           4         23         10/17/2021         10/30/2021           4         11         10/16/2021         11/15/2021 | 9/22/2021         9/15/2021         9/22/20           10/8/2021         9/29/2021         10/8/20           10/22/2021         10/13/2021         10/22/20           10/29/2021         10/15/2021         10/25/20 | 10/6/2021           21         10/17/2021           21         10/31/2021           21         11/7/2021 | 10/19/2021<br>11/2/2021                         | 10/8/2021<br>10/20/2021<br>11/3/2021<br>11/9/2021           | 10/15/2021<br>10/27/2021<br>11/10/2021<br>11/16/2021          | Yes                         | 10/17/<br>10/31/             |
|                 | 2021 BV<br>2021 BV<br>2021 22 Mf                          |                                                                                                                                                                                                                                         | 11/5/2021 10/27/2021 11/5/20<br>11/19/2021 11/10/2021 11/19/20<br>11/24/2021 11/15/2021 11/19/20                                                                                                                    |                                                                                                          | 11/16/2021<br>11/30/2021                        | 11/17/2021<br>12/1/2021<br>12/8/2021                        | 11/24/2021<br>12/8/2021<br>12/16/2021                         |                             | 11/14/<br>11/28/             |
|                 | 2021 BV                                                   | 26 11/28/2021 12/11/2021  tary deductions taken                                                                                                                                                                                         | 12/3/2021 11/23/2021 12/3/20                                                                                                                                                                                        |                                                                                                          | 12/14/2021                                      | 12/15/2021                                                  | 12/22/2021                                                    |                             | 12/12/                       |

Purple bolded text denote calcs where dates have been modifier

#### **Change System Cutoff**

tion has been tral HR on or deadline, the e records should ner by 5 p.m. on also the date and roll calculation

### TIME ENTRY Columns K-N

### FEEDER FILE Columns O-P

#### Feeder File Dates

Inbound and outbound file deadlines for units using third party time reporting systems.

**InBound Due:** AITS must make the Pay Calendar, Earn Code, and Time Reporting Files available for feeder systems.