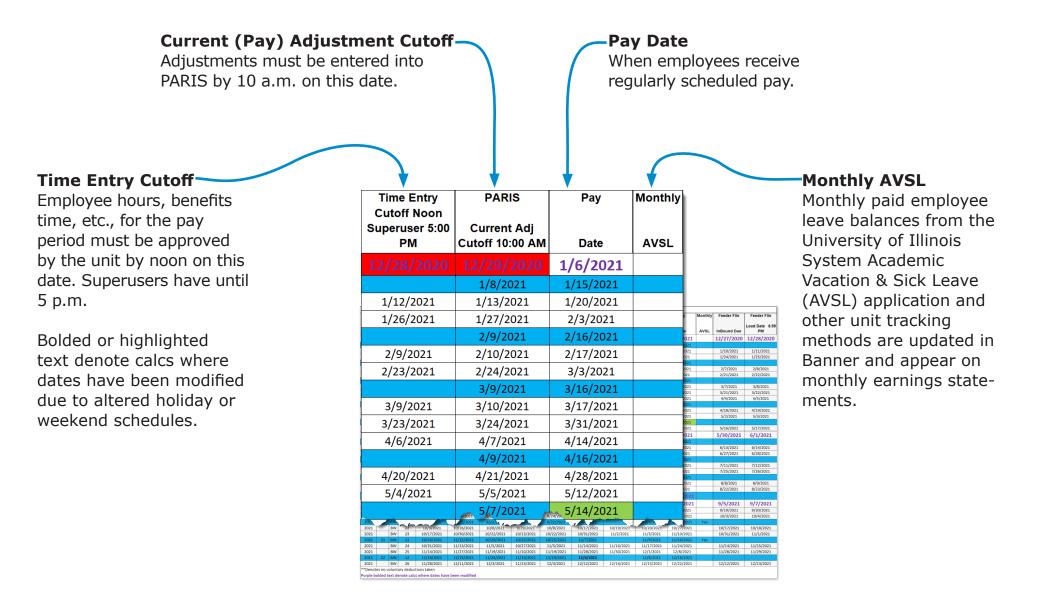

### TIME ENTRY Columns K-N

#### Feeder File Dates

Inbound and outbound file deadlines for units using third party time reporting systems.

**InBound Due:** AITS must make the Pay Calendar, Earn Code, and Time Reporting Files available for feeder systems.