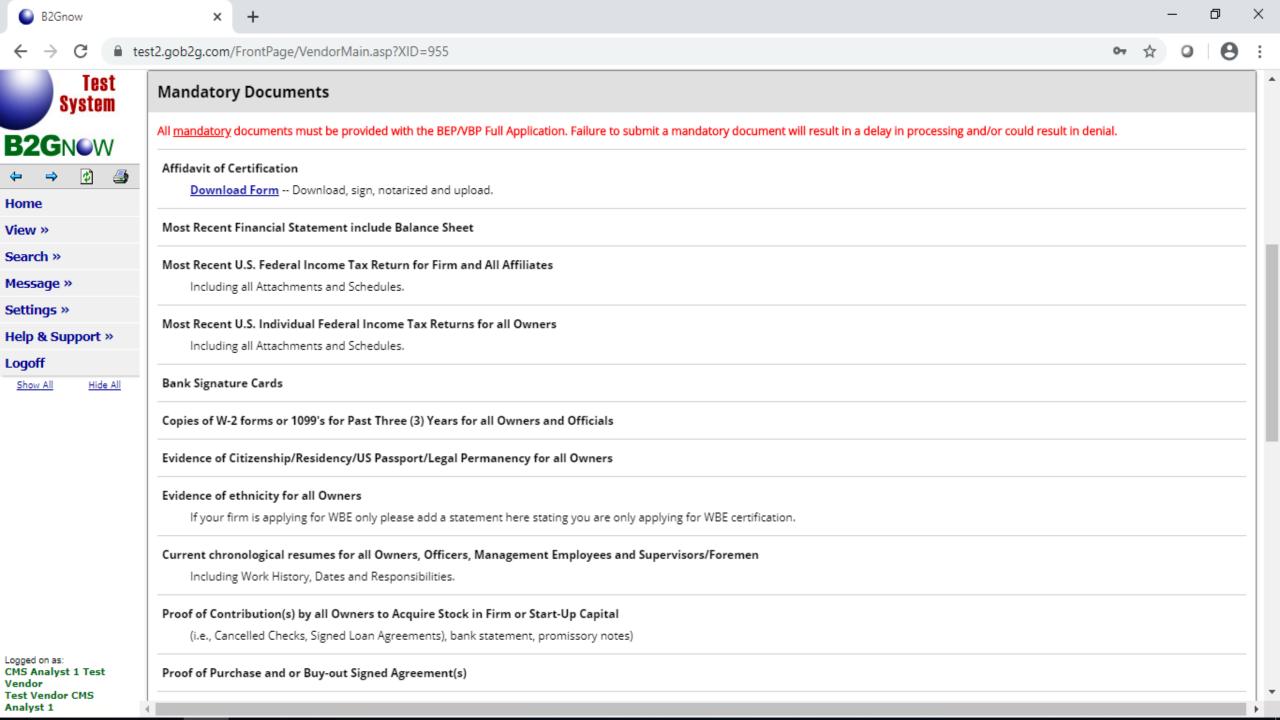

#### Apply for Certification Online

Welcome! You are about to begin the online application for certification in the State of Illinois' Business Enterprise Program (BEP) and/or Veteran Business Program (VBP). Before continuing, please review the Certification Application Checklist and ensure that you have all of the necessary documents ready. If you do not have all necessary documents, your application's processing will be delayed.

After logging in to your account, you will be directed to the application form. You can also click the Apply for Certification link on the right side of the "Dashboard." If you require technical assistance while completing the application, please use our <u>online support form</u>.