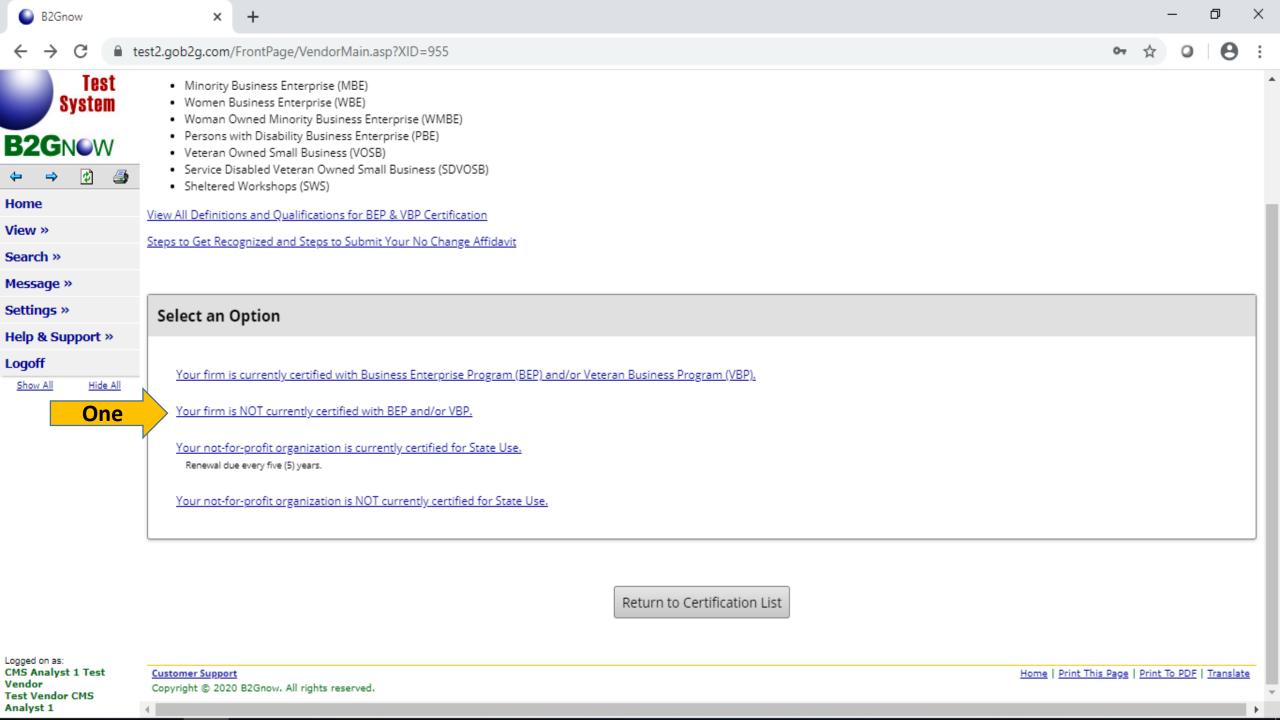

To continue, please select an option below:

#### Renew Your Certification

I Know My Username & Password

I Forgot My Username & Password

Login

Lookup Account

**New Certification** 

Your firm is not currently certified with the State of Illinois.

Create Account