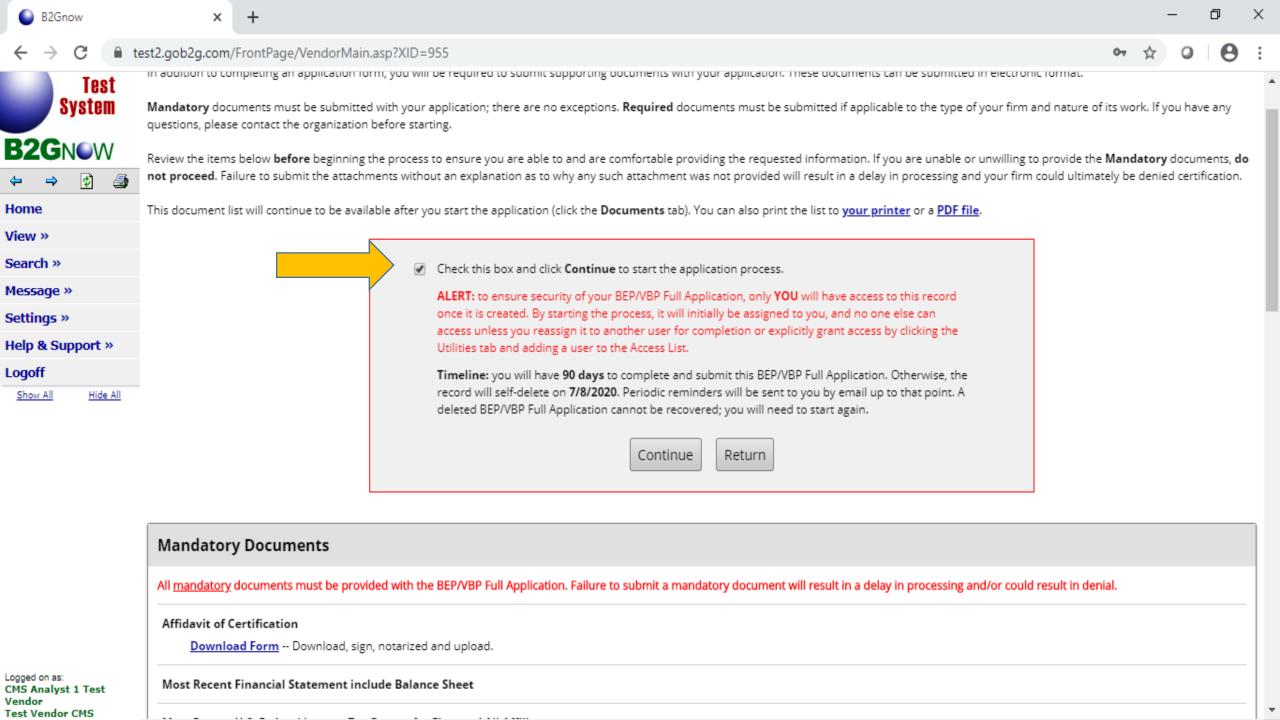

#### Apply for Certification Online

Welcome! You are about to begin the online application for certification in the State of Illinois' Business Enterprise Program (BEP) and/or Veteran Business Program (VBP). Before continuing, please review the Certification Application Checklist and ensure that you have all of the necessary documents ready. If you do not have all necessary documents, your application's processing will be delayed.

After logging in to your account, you will be directed to the application form. You can also click the Apply for Certification link on the right side of the "Dashboard." If you require technical assistance while completing the application, please use our <u>online support form</u>.