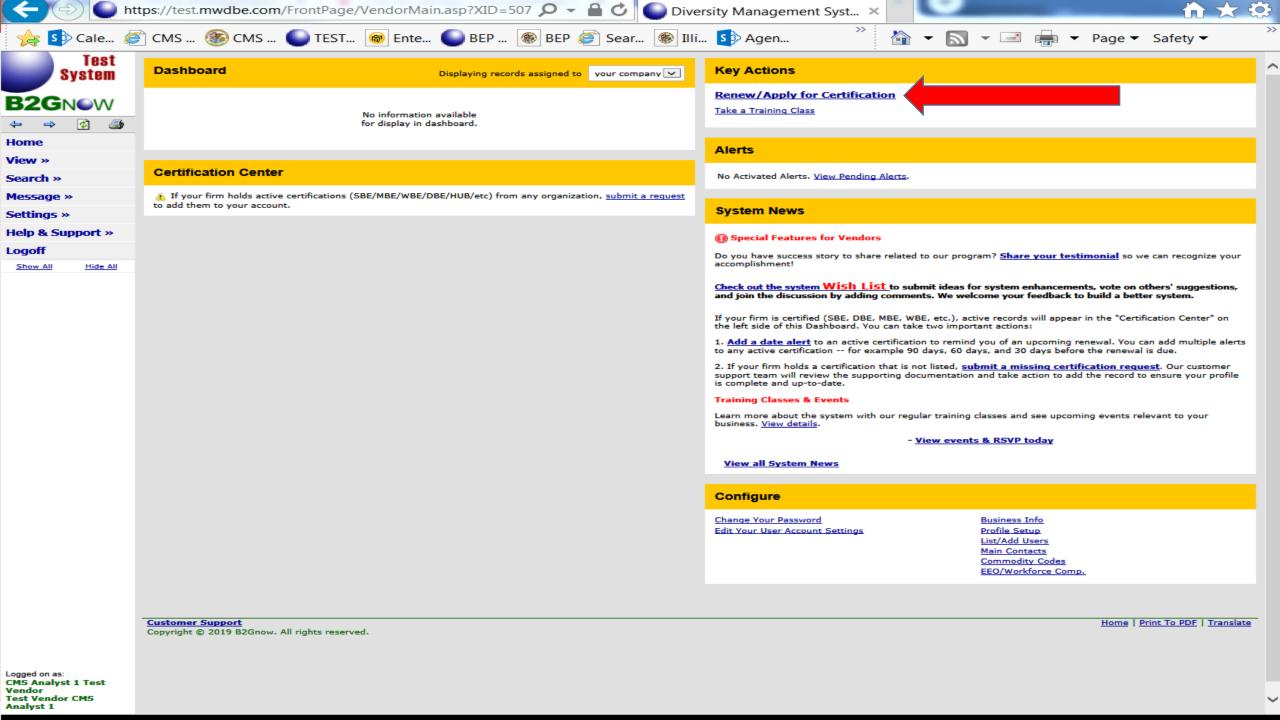

#### Apply for Certification Online

Welcome! You are about to begin the online application for certification in the State of Illinois' Business Enterprise Program (BEP) and/or Veteran Business Program (VBP). Before continuing, please review the Certification Application Checklist and ensure that you have all of the necessary documents ready. If you do not have all necessary documents, your application's processing will be delayed.

To continue, please select an option below:

#### Renew Your Certification

I Know My Username & Password

I Forgot My Username & Password

Login

Lookup Account

**New Certification** 

Your firm is not currently certified with the State of Illinois.

Create Account

After logging in to your account, you will be directed to the application form. You can also click the Apply for Certification link on the right side of the "Dashboard." If you require technical assistance while completing the application, please use our <u>online support form</u>.