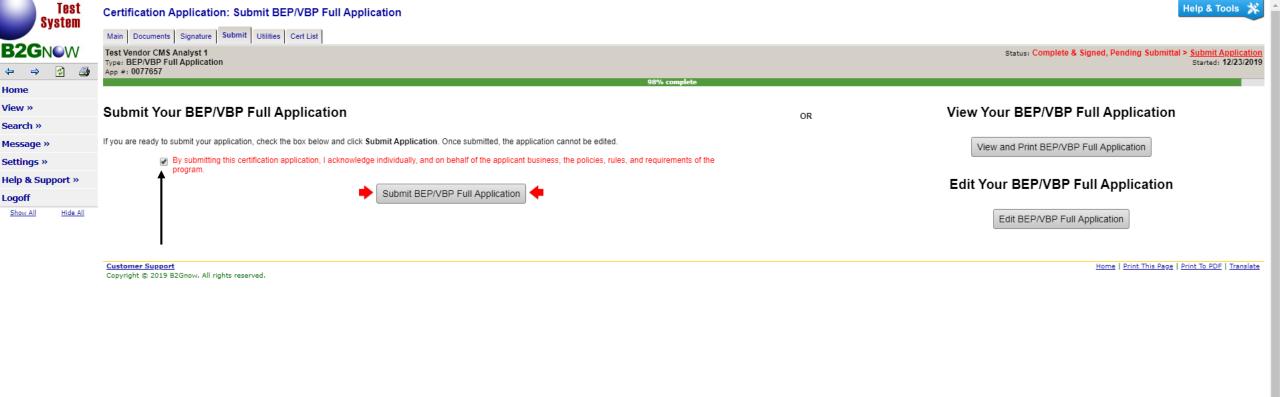

| Home   Print This Page   Print To PDE   Translate                                                                                                                      |
|                   | Customer Support Copyright © 2019 B2Gnow. All rights reserved.                     | Home   Print This Page   Print To PDE   Translate                                                                                                                      |
|                   | Customer Support Copyright © 2019 B2Gnow. All rights reserved.                     | Hems   Print Tois Pace   Print To RDF   Translate                                                                                                                      |

Logged on as: CMS Analyst 1 Test Vendor Test Vendor CMS Analyst 1



Logged on as: CMS Analyst 1 Test Vendor Test Vendor CMS Analyst 1

**•** 



Logged on as: CMS Analyst 1 Test Vendor Test Vendor CMS Analyst 1

**)** 

# Recognition Application

**STEPS** 



## **RECOGNITION APPLICATION STEPS**

The BEP certification portal is here: <a href="https://cms.diversitycompliance.com/">https://cms.diversitycompliance.com/</a>

- 1. Select: Renew/Apply for Certification
- Your firm is NOT currently certified with BEP and/or VBP.
  - Your firm is currently certified by an approved certifying entity.
  - Your firm does NOT plan to perform work for other states (this does not prohibit them from doing business with other states
  - Submit a Recognition Application
    - •Is this your first time applying with Central Management Services/Business Enterprise Program