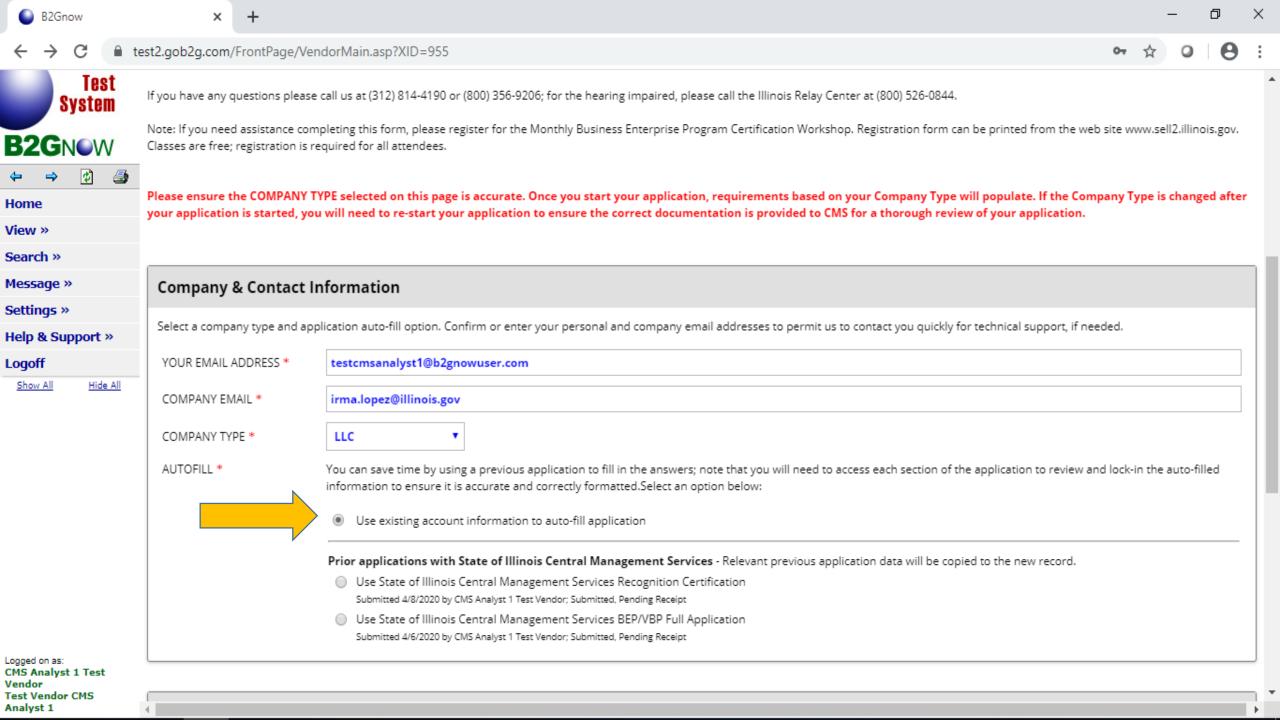

#### Apply for Certification Online

Welcome! You are about to begin the online application for certification in the State of Illinois' Business Enterprise Program (BEP) and/or Veteran Business Program (VBP). Before continuing, please review the Certification Application Checklist and ensure that you have all of the necessary documents ready. If you do not have all necessary documents, your application's processing will be delayed.

After logging in to your account, you will be directed to the application form. You can also click the Apply for Certification link on the right side of the "Dashboard." If you require technical assistance while completing the application, please use our <u>online support form</u>.