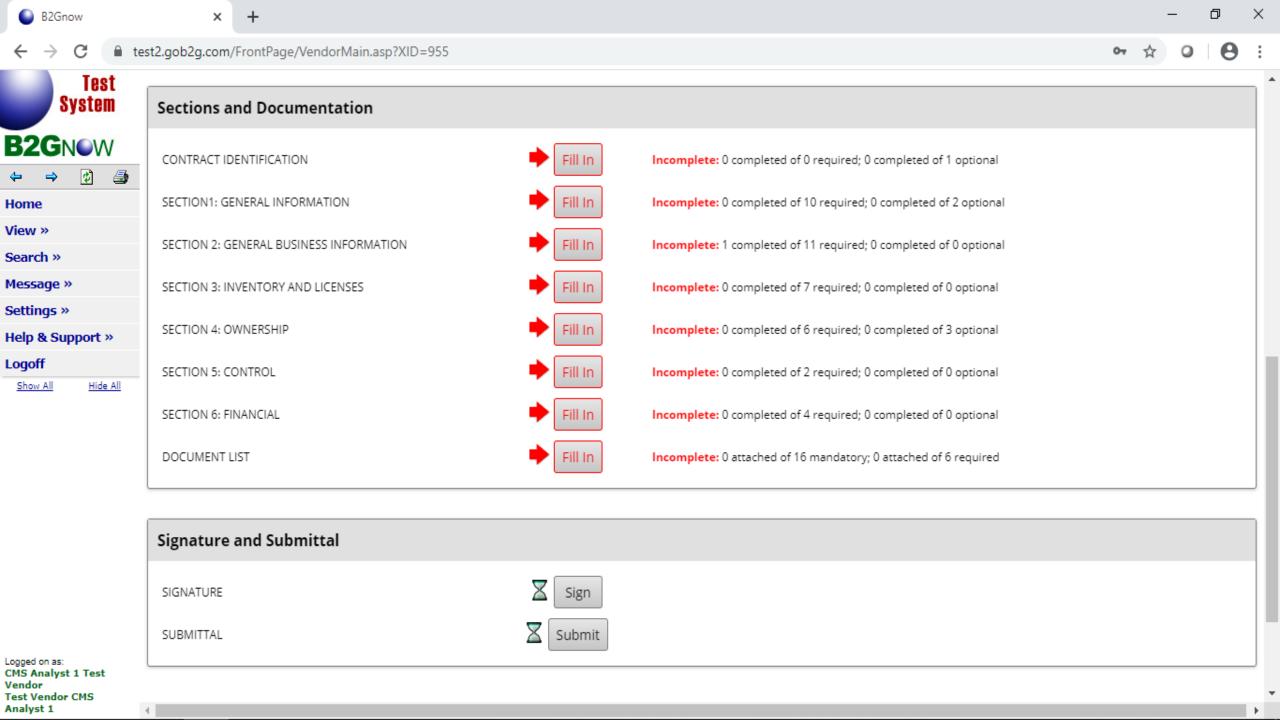

#### Apply for Certification Online

Welcome! You are about to begin the online application for certification in the State of Illinois' Business Enterprise Program (BEP) and/or Veteran Business Program (VBP). Before continuing, please review the Certification Application Checklist and ensure that you have all of the necessary documents ready. If you do not have all necessary documents, your application's processing will be delayed.

After logging in to your account, you will be directed to the application form. You can also click the Apply for Certification link on the right side of the "Dashboard." If you require technical assistance while completing the application, please use our <u>online support form</u>.