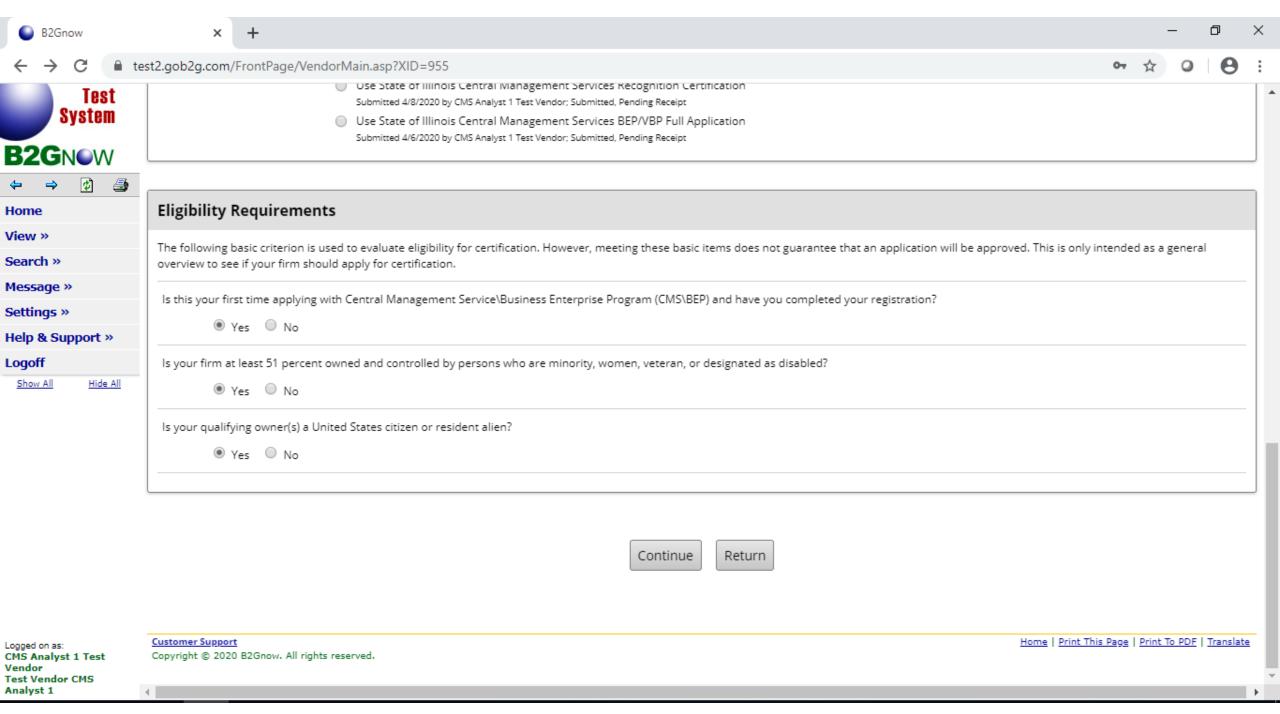

#### Apply for Certification Online

Welcome! You are about to begin the online application for certification in the State of Illinois' Business Enterprise Program (BEP) and/or Veteran Business Program (VBP). Before continuing, please review the Certification Application Checklist and ensure that you have all of the necessary documents ready. If you do not have all necessary documents, your application's processing will be delayed.

After logging in to your account, you will be directed to the application form. You can also click the Apply for Certification link on the right side of the "Dashboard." If you require technical assistance while completing the application, please use our <u>online support form</u>.