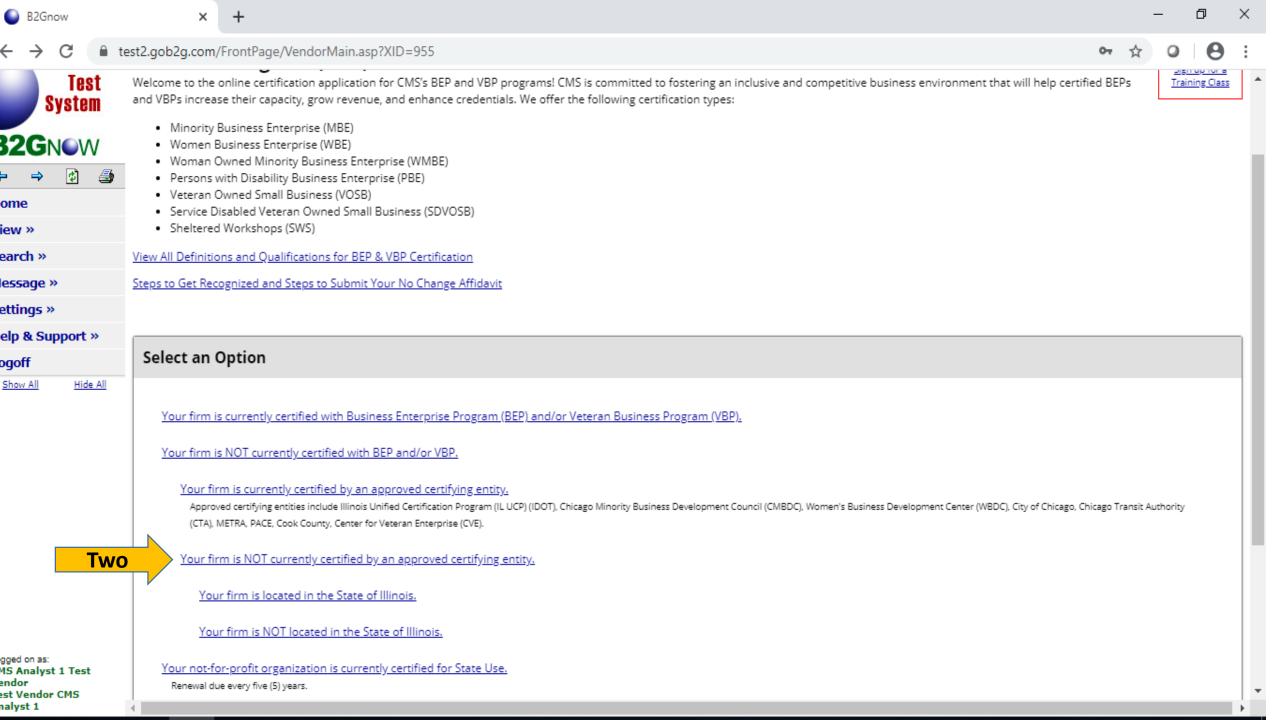

To continue, please select an option below:

#### Renew Your Certification

I Know My Username & Password

I Forgot My Username & Password

Login

Lookup Account

**New Certification** 

Your firm is not currently certified with the State of Illinois.

Create Account