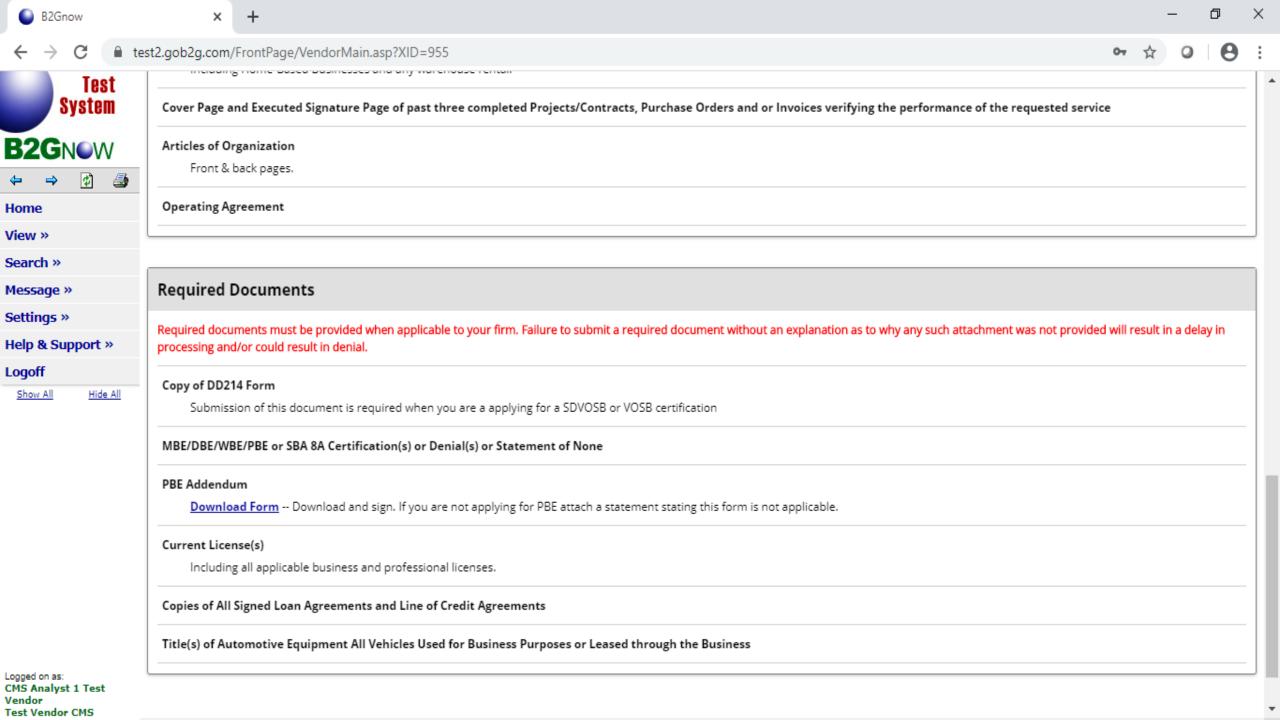

#### Apply for Certification Online

Welcome! You are about to begin the online application for certification in the State of Illinois' Business Enterprise Program (BEP) and/or Veteran Business Program (VBP). Before continuing, please review the Certification Application Checklist and ensure that you have all of the necessary documents ready. If you do not have all necessary documents, your application's processing will be delayed.

After logging in to your account, you will be directed to the application form. You can also click the Apply for Certification link on the right side of the "Dashboard." If you require technical assistance while completing the application, please use our <u>online support form</u>.