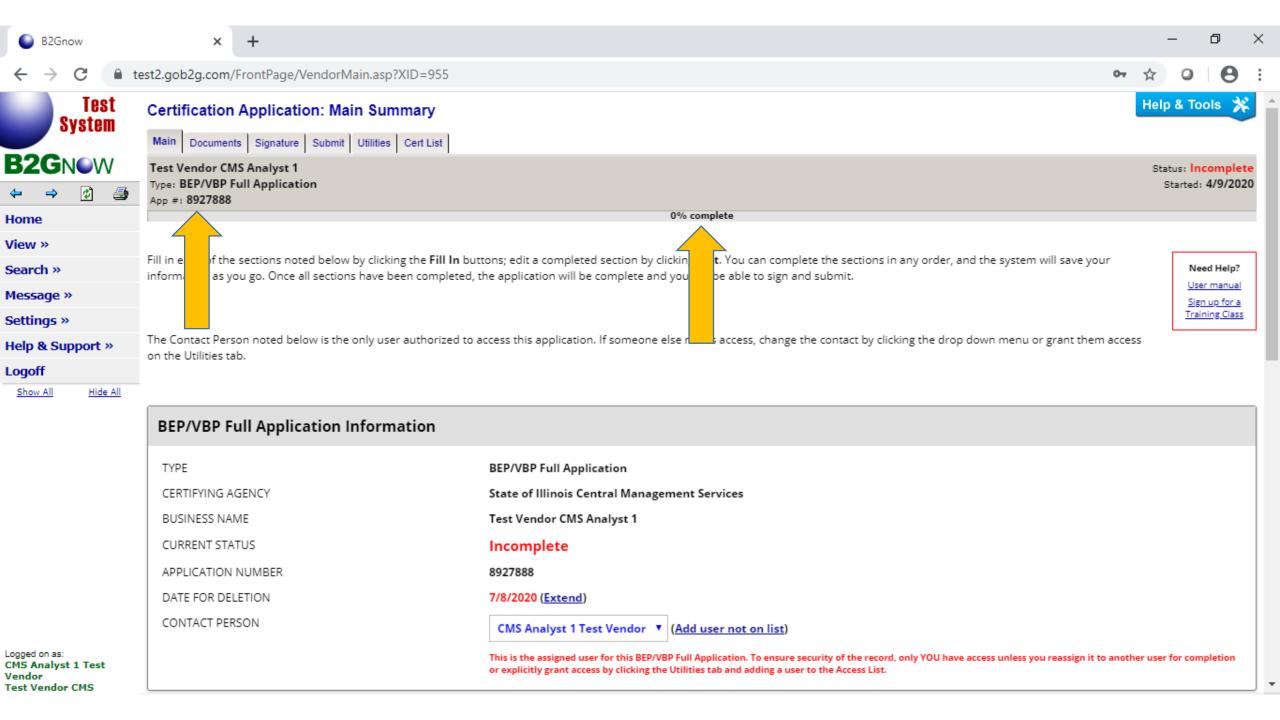

### Business Enterprise Program

For Minorities, Females, and Persons with Disabilities

Full Certification Application
Overview

#### BEP and/or VBP Certification

Search or join our database of registered and/or certified vendors

BEP and/or VBP Certification Directory

Apply for BEP and/or VBP Certification

State Use - Sheltered Workshop Certificani & MES.ILLINOIS.GOV

#### Apply for Certification Online

Welcome! You are about to begin the online application for certification in the State of Illinois' Business Enterprise Program (BEP) and/or Veteran Business Program (VBP). Before continuing, please review the Certification Application Checklist and ensure that you have all of the necessary documents ready. If you do not have all necessary documents, your application's processing will be delayed.

To continue, please select an option below:

#### Renew Your Certification

I Know My Username & Password

I Forgot My Username & Password

Login

Lookup Account

**New Certification** 

Your firm is not currently certified with the State of Illinois.

Create Account

After logging in to your account, you will be directed to the application form. You can also click the Apply for Certification link on the right side of the "Dashboard." If you require technical assistance while completing the application, please use our <u>online support form</u>.