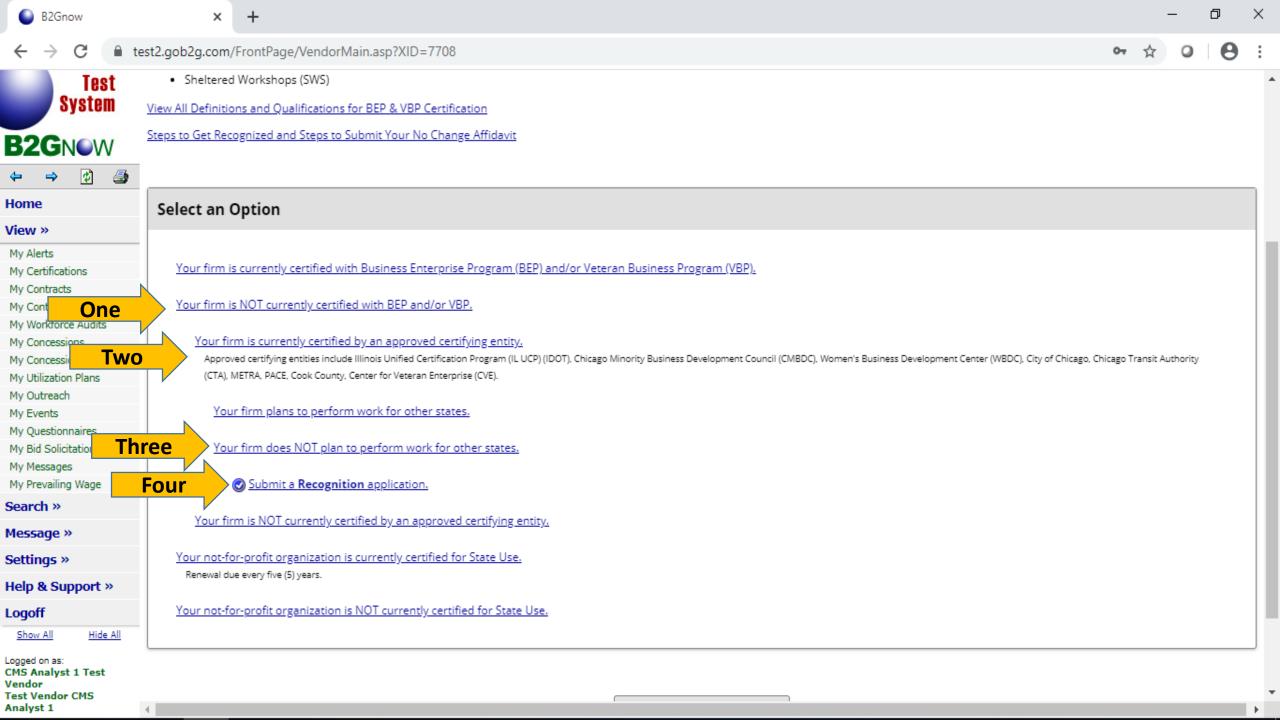

#### Apply for Certification Online

Welcome! You are about to begin the online application for certification in the State of Illinois' Business Enterprise Program (BEP) and/or Veteran Business Program (VBP). Before continuing, please review the Certification Application Checklist and ensure that you have all of the necessary documents ready. If you do not have all necessary documents, your application's processing will be delayed.

To continue, please select an option below:

#### Renew Your Certification

I Know My Username & Password

I Forgot My Username & Password

Login

Lookup Account

**New Certification** 

Your firm is not currently certified with the State of Illinois.

Create Account