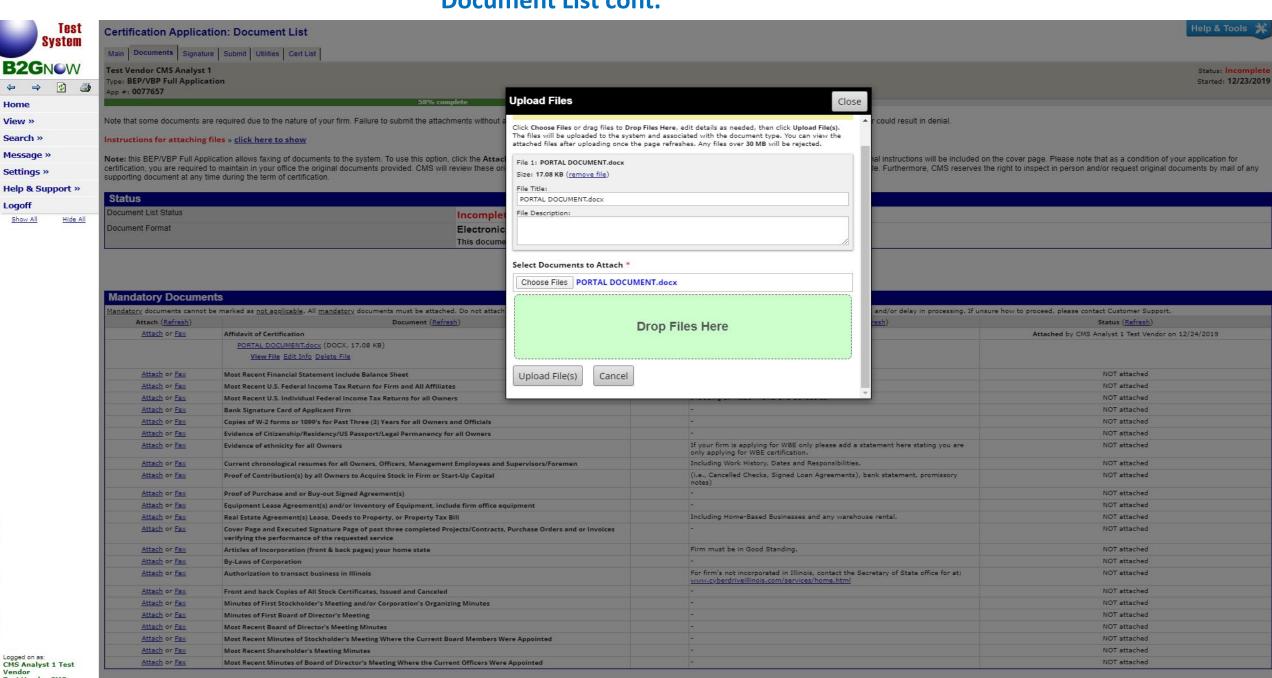

#### Apply for Certification Online

Welcome! You are about to begin the online application for certification in the State of Illinois' Business Enterprise Program (BEP) and/or Veteran Business Program (VBP). Before continuing, please review the Certification Application Checklist and ensure that you have all of the necessary documents ready. If you do not have all necessary documents, your application's processing will be delayed.

After logging in to your account, you will be directed to the application form. You can also click the Apply for Certification link on the right side of the "Dashboard." If you require technical assistance while completing the application, please use our <u>online support form</u>.