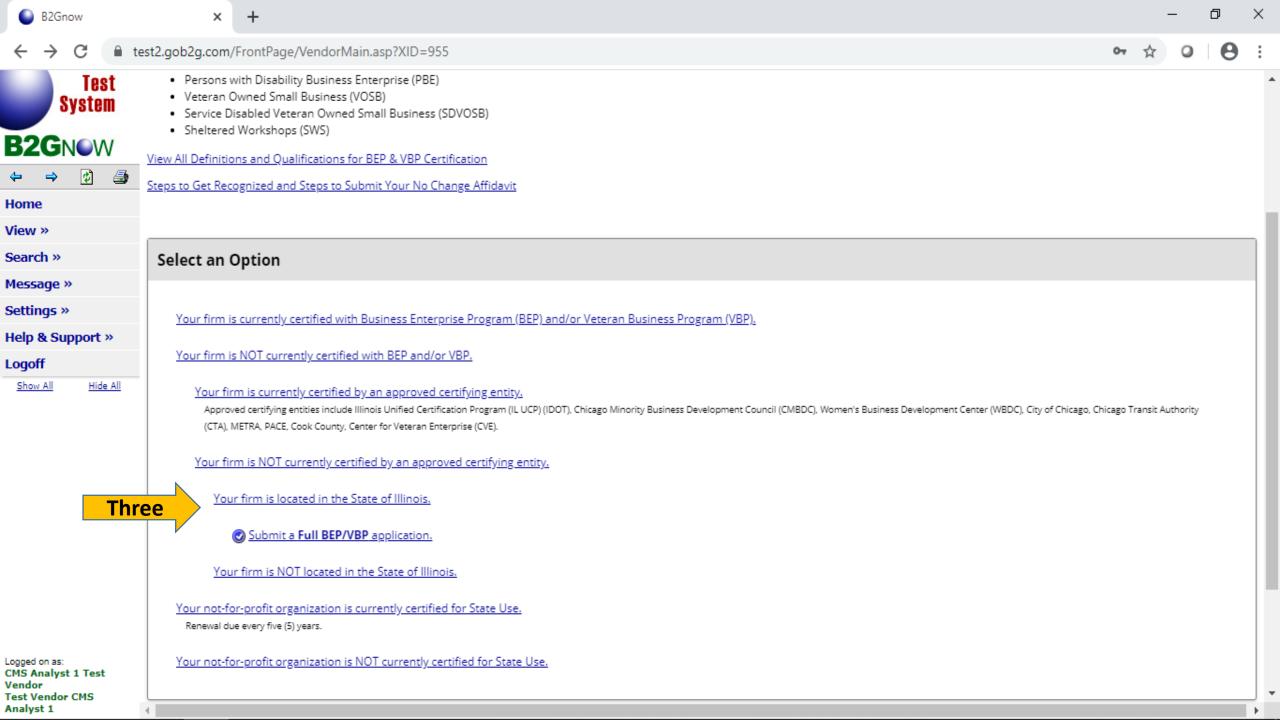

To continue, please select an option below:

#### Renew Your Certification

I Know My Username & Password

I Forgot My Username & Password

Login

Lookup Account

**New Certification** 

Your firm is not currently certified with the State of Illinois.

Create Account